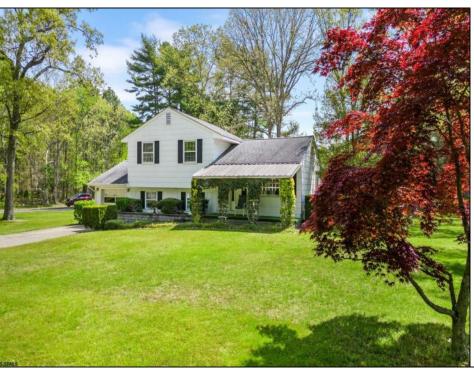

## **COMMENTS**

This SPLIT style home offers endless potential on a 1.26 acre lot. Situated between Jimmie Leeds and Great Creek Rd with access from both roadways. The home sits right in the middle of the property with 3 bedrooms, 2 full baths, laundry room, covered front porch, attached garage and a bright Florida room. Close to everything: Parkway, hospital, Stockton University, area shopping and more. What sets this property apart is its unique zoning, allowing for either PROFESSIONAL or RESIDENTIAL use. Don\t miss the opportunity to explore this exceptional Galloway property. Schedule a private showing today and experience the possibilities. PROPERTY DETAILS