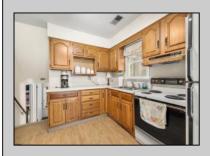

## **COMMENTS**

This SPLIT style home offers endless potential on a 1.26 acre lot. Situated between Jimmie Leeds and Great Creek Rd with access from both roadways. The home sits right in the middle of the property with 3 bedrooms, 2 full baths, laundry room, covered front porch, attached garage and a bright Florida room. Close to everything: Parkway, hospital, Stockton University, area shopping and more. What sets this property apart is its unique zoning, allowing for either PROFESSIONAL or RESIDENTIAL use. Don\t miss the opportunity to explore this exceptional Galloway property. Schedule a private showing today and experience the possibilities. PROPERTY DETAILS

| PROPERTY DETAILS                            |                            |                                                      |                         |
|---------------------------------------------|----------------------------|------------------------------------------------------|-------------------------|
| ParkingGarage<br>Attached Garage<br>One Car | OtherRooms<br>Florida Room | AppliancesIncluded<br>Electric Stove<br>Refrigerator | Basement<br>Crawl Space |
| Heating<br>Baseboard<br>Heat Pump           | HotWater<br>Electric       | Water<br>Well                                        | Sewer<br>Septic         |