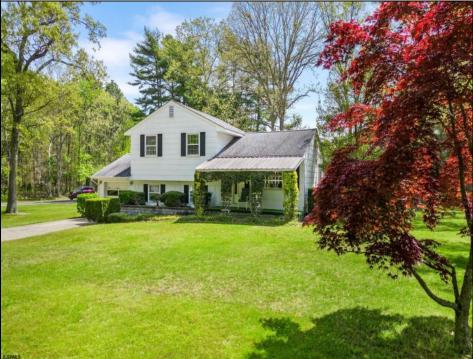

## 59 Jimmie Leeds Road Galloway Township, NJ 08205

Asking \$435,000.00

## COMMENTS

This SPLIT style home offers endless potential on a 1.26 acre lot. Situated between Jimmie Leeds and Great Creek Rd with access from both roadways. The home sits right in the middle of the property with 3 bedrooms, 2 full baths, laundry room, covered front porch, attached garage and a bright Florida room. Close to everything: Parkway, hospital, Stockton University, area shopping and more. What sets this property apart is its unique zoning, allowing for either PROFESSIONAL or RESIDENTIAL use. Don\'t miss the opportunity to explore this exceptional Galloway property. Schedule a private showing today and experience the possibilities. **PROPERTY DETAILS** 