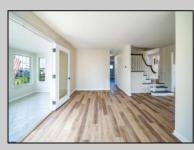

## COMMENTS

This charming single family home is located on a huge 56\' x 120\' lot overlooking the water. As you enter this beautiful home you are welcomed by a large sunroom surrounded with windows and natural sunlight. This remarkable home offers 3 bedrooms on the first floor with a full hall bathroom, a large living room accented with cathedral ceilings and a gas log fireplace. The spacious dining room boasts mid height wainscoting and is adjacent to the warm kitchen with an oversized walk-in pantry. The second floor of this home offers a large primary suite with a huge walk-in closet and an additional den or sitting room.