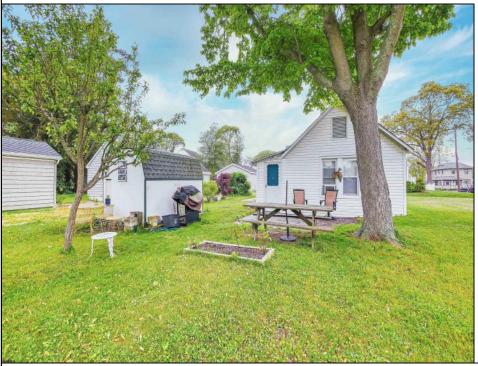

## COMMENTS

Location, Location, Location - This home has a large yard fronting on the bike path (1st Street), with the house and parking along Stretch\'s Alley. Walking distance to all that Somers Point has to offer. This home has 3 bedrooms, 1 full bath, eat-in kitchen and large laundry room. Plus an enclosed porch and storage shed. The roof is about 5 years old, water heater 5 years old, and most of the windows have been replaced with insulated vinyl windows.