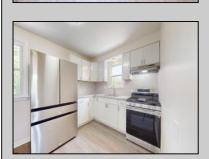

## **COMMENTS**

This is a wonderful location, no other homes in this area, near Absecon. Home has been refurbished including, new kitchen, new appliances including washer and dryer. Bathroom is redone, new hot water heater, all new flooring throughout what a doll house. The driveway is very large, the gates open to allow a vehicle into the back yard so you can add a garage. Property is on a dead end street, neighbors are very friendly. The yard is large enough for a pool and a barbecue area, nothing to do but move in !!!!

**PROPERTY DETAILS** 

| Exterior                                                           | OutsideFeatures         | ParkingGarage                        | OtherRooms Eat In Kitchen Laundry/Utility Room Storage Attic |
|--------------------------------------------------------------------|-------------------------|--------------------------------------|--------------------------------------------------------------|
| Vinyl                                                              | Fenced Yard             | None                                 |                                                              |
| AppliancesIncluded<br>Dryer<br>Gas Stove<br>Refrigerator<br>Washer | Basement<br>Crawl Space | Heating<br>Forced Air<br>Gas-Natural | Cooling<br>Ceiling Fan(s)<br>Central                         |
| HotWater                                                           | Water                   | Sewer                                |                                                              |
| Gas                                                                | Public                  | Public Sewer                         |                                                              |