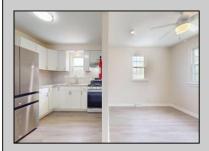

## **COMMENTS**

This is a wonderful location, no other homes in this area, near Absecon. Home has been refurbished including, new kitchen, new appliances including washer and dryer. Bathroom is redone, new hot water heater, all new flooring throughout what a doll house. The driveway is very large, the gates open to allow a vehicle into the back yard so you can add a garage. Property is on a dead end street, neighbors are very friendly. The yard is large enough for a pool and a barbecue area, nothing to do but move in !!!!

**PROPERTY DETAILS** 

| Exterior                                                           | OutsideFeatures         | ParkingGarage                        | OtherRooms Eat In Kitchen Laundry/Utility Room Storage Attic |
|--------------------------------------------------------------------|-------------------------|--------------------------------------|--------------------------------------------------------------|
| Vinyl                                                              | Fenced Yard             | None                                 |                                                              |
| AppliancesIncluded<br>Dryer<br>Gas Stove<br>Refrigerator<br>Washer | Basement<br>Crawl Space | Heating<br>Forced Air<br>Gas-Natural | Cooling<br>Ceiling Fan(s)<br>Central                         |
| HotWater                                                           | Water                   | Sewer                                |                                                              |
| Gas                                                                | Public                  | Public Sewer                         |                                                              |