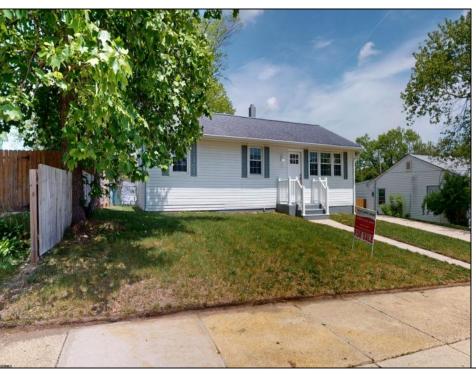

## **COMMENTS**

This is a wonderful location, no other homes in this area, near Absecon. Home has been refurbished including, new kitchen, new appliances including washer and dryer. Bathroom is redone, new hot water heater, all new flooring throughout what a doll house. The driveway is very large, the gates open to allow a vehicle into the back yard so you can add a garage. Property is on a dead end street, neighbors are very friendly. The yard is large enough for a pool and a barbecue area, nothing to do but move in !!!!

**PROPERTY DETAILS** 

| Exterior                                                           | OutsideFeatures         | ParkingGarage                        | OtherRooms Eat In Kitchen Laundry/Utility Room Storage Attic |
|--------------------------------------------------------------------|-------------------------|--------------------------------------|--------------------------------------------------------------|
| Vinyl                                                              | Fenced Yard             | None                                 |                                                              |
| AppliancesIncluded<br>Dryer<br>Gas Stove<br>Refrigerator<br>Washer | Basement<br>Crawl Space | Heating<br>Forced Air<br>Gas-Natural | Cooling<br>Ceiling Fan(s)<br>Central                         |
| HotWater                                                           | Water                   | Sewer                                |                                                              |
| Gas                                                                | Public                  | Public Sewer                         |                                                              |