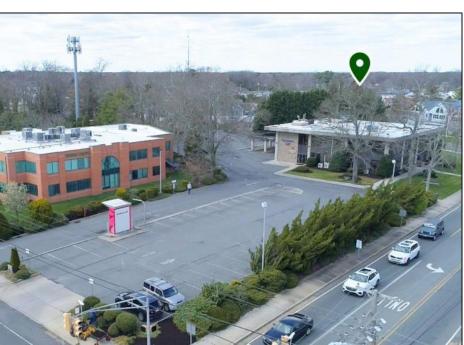

## **COMMENTS**

Prime Opportunity in Northfield! Seize the moment with this exceptional property, strategically positioned in the heart of Northfield\'s business district. Extensive corner location, 15,713 square foot 3 story building. Currently occupied by 1 prominent businesses - Title Company of Jersey. Former tenant Bank of America moved out from the ground floor location which is offered for lease. Located in a high visibility area with bustling daily traffic, this property is primed for success. The building has 3 stories including the basement - each level has expansive office areas, meeting rooms, kitchen, bathrooms and each level is equipped with a vault totaling 3 on premises. The building also has an elevator. Zoned for business professional, this space accommodates offices, medical facilities, and more. For inquiries regarding alternative uses, please consult the City of Northfield zoning department. Ample of parking space can accommodate any type of business. Don\'t miss out on this prime opportunity! Contact us today to secure your foothold in this cornerstone Northfield location.