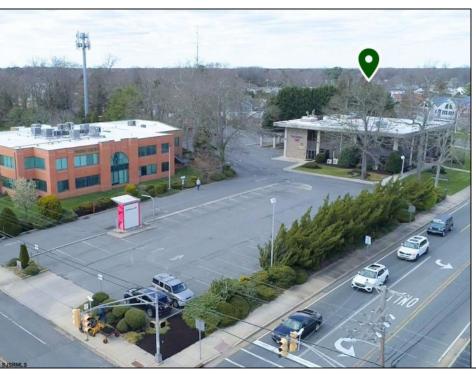

## **COMMENTS**

Prime Opportunity in Northfield! Seize the moment with this exceptional property, strategically positioned in the heart of Northfield\'s business district. Extensive corner location, 15,713 square foot 3 story building. Currently occupied by 1 prominent businesses - Title Company of Jersey. Former tenant Bank of America moved out from the ground floor location which is offered for lease. Located in a high visibility area with bustling daily traffic, this property is primed for success. The building has 3 stories including the basement - each level has expansive office areas, meeting rooms, kitchen, bathrooms and each level is equipped with a vault totaling 3 on premises. The building also has an elevator. Zoned for business professional, this space accommodates offices, medical facilities, and more. For inquiries regarding alternative uses, please consult the City of Northfield zoning department. Ample of parking space can accommodate any type of business. Don\'t miss out on this prime opportunity! Contact us today to secure your foothold in this cornerstone Northfield location.