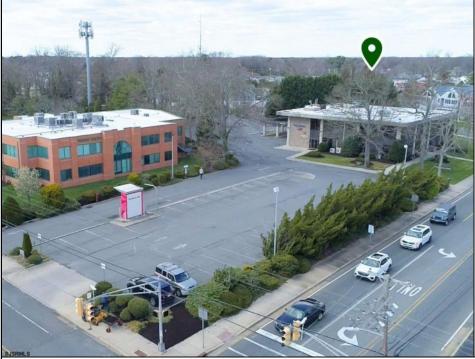

## COMMENTS

Prime Opportunity in Northfield! Seize the moment with this exceptional property, strategically positioned in the heart of Northfield\'s business district. Extensive corner location, 15,713 square foot 3 story building. Currently occupied by 2 prominent businesses - Title Company of Jersey and Bank of America. Bank of America is set to move by September 2024. Located in a high visibility area with bustling daily traffic, this property is primed for success. The building has 3 stories including the basement - each level has expansive office areas, meeting rooms, kitchen, bathrooms and each level is equipped with a vault totaling 3 on premises. The building also has an elevator. Zoned for business professional, this space accommodates offices, medical facilities, and more. For inquiries regarding alternative uses, please consult the City of Northfield zoning department. Ample of parking space can accommodate any type of business. Don't miss out on this prime opportunity! Contact us today to secure your foothold in this cornerstone Northfield location.