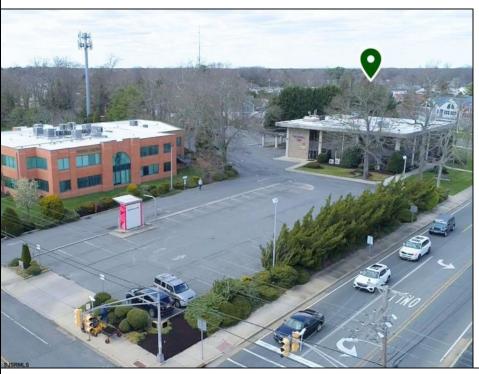

## **COMMENTS**

Prime Opportunity in Northfield! Seize the moment with this exceptional property, strategically positioned in the heart of Northfield\'s business district. Extensive corner location, 15,713 square foot 3 story building. Currently occupied by 2 prominent businesses - Title Company of Jersey and Bank of America. Bank of America is set to move by September 2024. Located in a high visibility area with bustling daily traffic, this property is primed for success. The building has 3 stories including the basement - each level has expansive office areas, meeting rooms, kitchen, bathrooms and each level is equipped with a vault totaling 3 on premises. The building also has an elevator. Zoned for business professional, this space accommodates offices, medical facilities, and more. For inquiries regarding alternative uses, please consult the City of Northfield zoning department. Ample of parking space can accommodate any type of business. Don\'t miss out on this prime opportunity! Contact us today to secure your foothold in this cornerstone Northfield location.