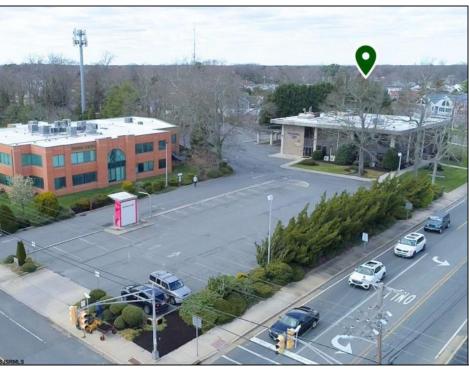

## **COMMENTS**

Prime Opportunity in Northfield! Seize the moment with this exceptional property, strategically positioned in the heart of Northfield\'s business district. Extensive corner location, 15,713 square foot 3 story building. Currently occupied by 1 prominent businesses - Title Company of Jersey. Former tenant Bank of America moved out from the ground floor location which is offered for lease. Located in a high visibility area with bustling daily traffic, this property is primed for success. The building has 3 stories including the basement - each level has expansive office areas, meeting rooms, kitchen, bathrooms and each level is equipped with a vault totaling 3 on premises. The building also has an elevator. Zoned for business professional, this space accommodates offices, medical facilities, and more. For inquiries regarding alternative uses, please consult the City of Northfield zoning department. Ample of parking space can accommodate any type of business. Don\'t miss out on this prime opportunity! Contact us today to secure your foothold in this cornerstone Northfield location.