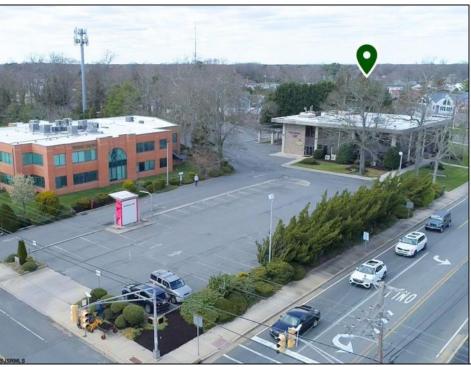

## **COMMENTS**

Prime Opportunity in Northfield! Seize the moment with this exceptional property, strategically positioned in the heart of Northfield\'s business district. Extensive corner location, 15,713 square foot 3 story building. Currently occupied by 1 prominent businesses - Title Company of Jersey. Former tenant Bank of America moved out from the ground floor location which is offered for lease. Located in a high visibility area with bustling daily traffic, this property is primed for success. The building has 3 stories including the basement - each level has expansive office areas, meeting rooms, kitchen, bathrooms and each level is equipped with a vault totaling 3 on premises. The building also has an elevator. Zoned for business professional, this space accommodates offices, medical facilities, and more. For inquiries regarding alternative uses, please consult the City of Northfield zoning department. Ample of parking space can accommodate any type of business. Don\t miss out on this prime opportunity! Contact us today to secure your foothold in this cornerstone Northfield location.