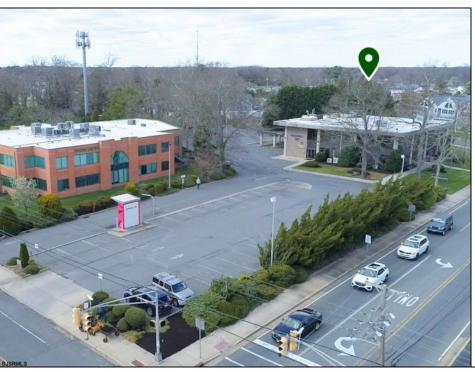

## **COMMENTS**

Prime Opportunity in Northfield! Seize the moment with this exceptional property, strategically positioned in the heart of Northfield\'s business district. Extensive corner location, 15,713 square foot 3 story building. Currently occupied by 2 prominent businesses - Title Company of Jersey and Bank of America. Bank of America is set to move by September 2024. Located in a high visibility area with bustling daily traffic, this property is primed for success. The building has 3 stories including the basement - each level has expansive office areas, meeting rooms, kitchen, bathrooms and each level is equipped with a vault totaling 3 on premises. The building also has an elevator. Zoned for business professional, this space accommodates offices, medical facilities, and more. For inquiries regarding alternative uses, please consult the City of Northfield zoning department. Ample of parking space can accommodate any type of business. Don\'t miss out on this prime opportunity! Contact us today to secure your foothold in this cornerstone Northfield location.