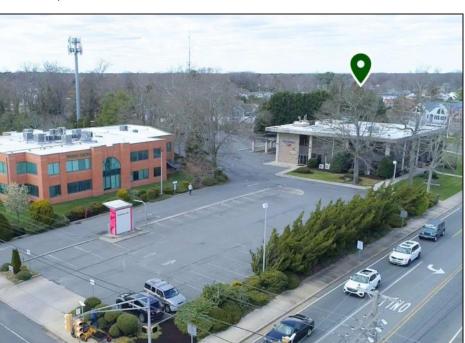

## **COMMENTS**

Prime Opportunity in Northfield! Seize the moment with this exceptional property, strategically positioned in the heart of Northfield\'s business district. Extensive corner location, 15,713 square foot 3 story building. Currently occupied by 1 prominent businesses - Title Company of Jersey. Former tenant Bank of America moved out from the ground floor location which is offered for lease. Located in a high visibility area with bustling daily traffic, this property is primed for success. The building has 3 stories including the basement - each level has expansive office areas, meeting rooms, kitchen, bathrooms and each level is equipped with a vault totaling 3 on premises. The building also has an elevator. Zoned for business professional, this space accommodates offices, medical facilities, and more. For inquiries regarding alternative uses, please consult the City of Northfield zoning department. Ample of parking space can accommodate any type of business. Don\'t miss out on this prime opportunity! Contact us today to secure your foothold in this cornerstone Northfield location.