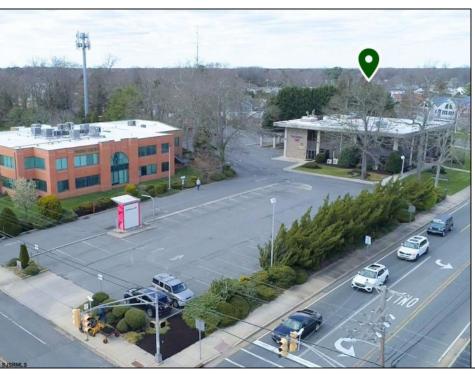

## **COMMENTS**

Prime Opportunity in Northfield! Seize the moment with this exceptional property, strategically positioned in the heart of Northfield\'s business district. Extensive corner location, 15,713 square foot 3 story building. Currently occupied by 1 prominent businesses - Title Company of Jersey. Former tenant Bank of America moved out from the ground floor location which is offered for lease. Located in a high visibility area with bustling daily traffic, this property is primed for success. The building has 3 stories including the basement - each level has expansive office areas, meeting rooms, kitchen, bathrooms and each level is equipped with a vault totaling 3 on premises. The building also has an elevator. Zoned for business professional, this space accommodates offices, medical facilities, and more. For inquiries regarding alternative uses, please consult the City of Northfield zoning department. Ample of parking space can accommodate any type of business. Don\'t miss out on this prime opportunity! Contact us today to secure your foothold in this cornerstone Northfield location.