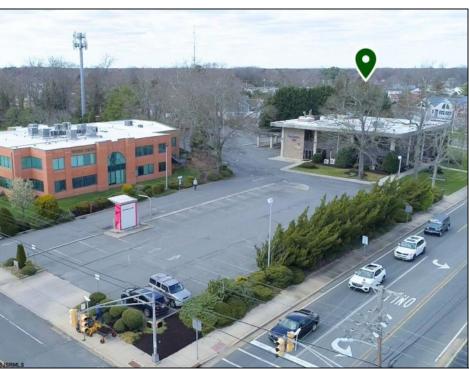

## **COMMENTS**

Prime Opportunity in Northfield! Seize the moment with this exceptional property, strategically positioned in the heart of Northfield\'s business district. Extensive corner location, 15,713 square foot 3 story building. Currently occupied by 1 prominent businesses - Title Company of Jersey. Former tenant Bank of America moved out from the ground floor location which is offered for lease. Located in a high visibility area with bustling daily traffic, this property is primed for success. The building has 3 stories including the basement - each level has expansive office areas, meeting rooms, kitchen, bathrooms and each level is equipped with a vault totaling 3 on premises. The building also has an elevator. Zoned for business professional, this space accommodates offices, medical facilities, and more. For inquiries regarding alternative uses, please consult the City of Northfield zoning department. Ample of parking space can accommodate any type of business. Don\'t miss out on this prime opportunity! Contact us today to secure your foothold in this cornerstone Northfield location.