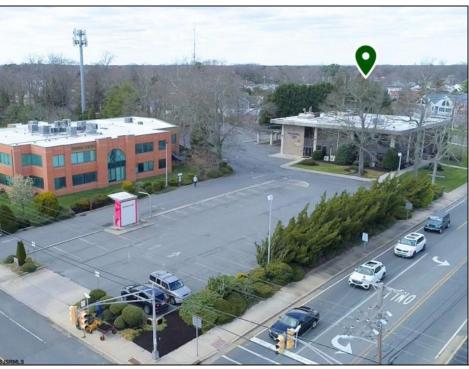

## **COMMENTS**

Prime Opportunity in Northfield! Seize the moment with this exceptional property, strategically positioned in the heart of Northfield\'s business district. Extensive corner location, 15,713 square foot 3 story building. Currently occupied by 1 prominent businesses - Title Company of Jersey. Former tenant Bank of America moved out from the ground floor location which is offered for lease. Located in a high visibility area with bustling daily traffic, this property is primed for success. The building has 3 stories including the basement - each level has expansive office areas, meeting rooms, kitchen, bathrooms and each level is equipped with a vault totaling 3 on premises. The building also has an elevator. Zoned for business professional, this space accommodates offices, medical facilities, and more. For inquiries regarding alternative uses, please consult the City of Northfield zoning department. Ample of parking space can accommodate any type of business. Don\t miss out on this prime opportunity! Contact us today to secure your foothold in this cornerstone Northfield location.