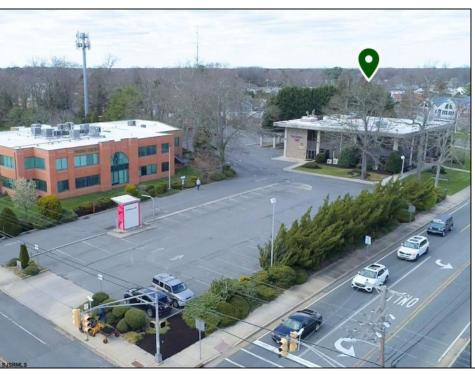

## **COMMENTS**

Prime Opportunity in Northfield! Seize the moment with this exceptional property, strategically positioned in the heart of Northfield\'s business district. Extensive corner location, 15,713 square foot 3 story building. Currently occupied by 1 prominent businesses - Title Company of Jersey. Former tenant Bank of America moved out from the ground floor location which is offered for lease. Located in a high visibility area with bustling daily traffic, this property is primed for success. The building has 3 stories including the basement - each level has expansive office areas, meeting rooms, kitchen, bathrooms and each level is equipped with a vault totaling 3 on premises. The building also has an elevator. Zoned for business professional, this space accommodates offices, medical facilities, and more. For inquiries regarding alternative uses, please consult the City of Northfield zoning department. Ample of parking space can accommodate any type of business. Don\t miss out on this prime opportunity! Contact us today to secure your foothold in this cornerstone Northfield location.