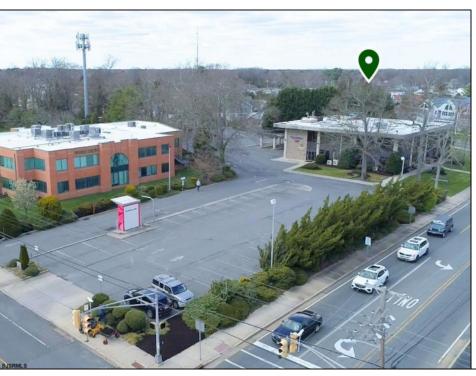

## **COMMENTS**

Prime Opportunity in Northfield! Seize the moment with this exceptional property, strategically positioned in the heart of Northfield\'s business district. Extensive corner location, 15,713 square foot 3 story building. Currently occupied by 1 prominent businesses - Title Company of Jersey. Former tenant Bank of America moved out from the ground floor location which is offered for lease. Located in a high visibility area with bustling daily traffic, this property is primed for success. The building has 3 stories including the basement - each level has expansive office areas, meeting rooms, kitchen, bathrooms and each level is equipped with a vault totaling 3 on premises. The building also has an elevator. Zoned for business professional, this space accommodates offices, medical facilities, and more. For inquiries regarding alternative uses, please consult the City of Northfield zoning department. Ample of parking space can accommodate any type of business. Don\t miss out on this prime opportunity! Contact us today to secure your foothold in this cornerstone Northfield location.