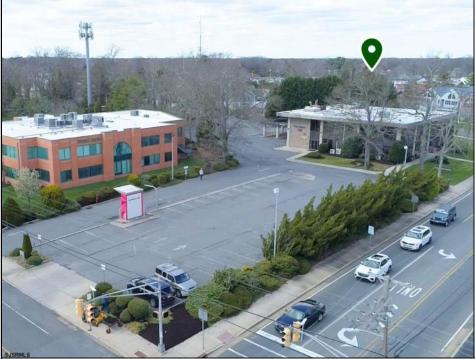

## COMMENTS

Prime Opportunity in Northfield! Seize the moment with this exceptional property, strategically positioned in the heart of Northfield\'s business district. Extensive corner location, 15,713 square foot 3 story building. Currently occupied by 2 prominent businesses - Title Company of Jersey and Bank of America. Bank of America is set to move by September 2024. Located in a high visibility area with bustling daily traffic, this property is primed for success. The building has 3 stories including the basement - each level has expansive office areas, meeting rooms, kitchen, bathrooms and each level is equipped with a vault totaling 3 on premises. The building also has an elevator. Zoned for business professional, this space accommodates offices, medical facilities, and more. For inquiries regarding alternative uses, please consult the City of Northfield zoning department. Ample of parking space can accommodate any type of business. Don/'t miss out on this prime opportunity! Contact us today to secure your foothold in this cornerstone Northfield location.