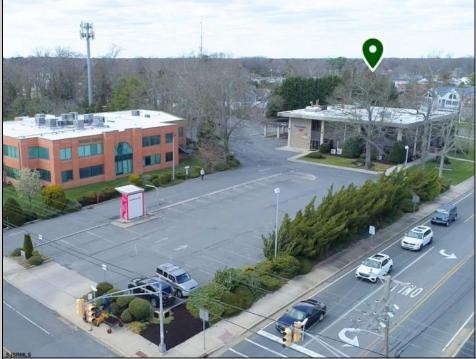

## 1501 TILTON RD Northfield, NJ 08225

Asking \$3,500,000.00

## COMMENTS

Prime Opportunity in Northfield! Seize the moment with this exceptional property, strategically positioned in the heart of Northfield\'s business district. Extensive corner location, 15,713 square foot 3 story building. Currently occupied by 1 prominent businesses - Title Company of Jersey. Former tenant Bank of America moved out from the ground floor location which is offered for lease. Located in a high visibility area with bustling daily traffic, this property is primed for success. The building has 3 stories including the basement - each level has expansive office areas, meeting rooms, kitchen, bathrooms and each level is equipped with a vault totaling 3 on premises. The building also has an elevator. Zoned for business professional, this space accommodates offices, medical facilities, and more. For inquiries regarding alternative uses, please consult the City of Northfield zoning department. Ample of parking space can accommodate any type of business. Don\'t miss out on this prime opportunity! Contact us today to secure your foothold in this cornerstone Northfield location.