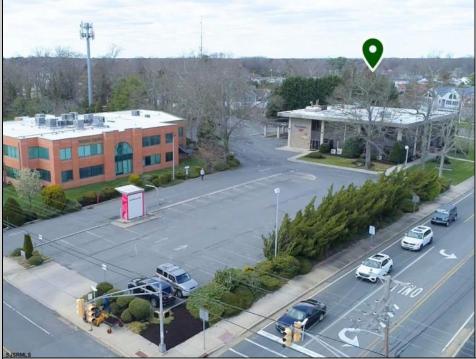

## 1501 TILTON RD Northfield, NJ 08225

Asking \$3,000,000.00

## COMMENTS

Prime Opportunity in Northfield! Seize the moment with this exceptional property, strategically positioned in the heart of Northfield\'s business district. Extensive corner location, 15,713 square foot 3 story building. Currently occupied by 1 prominent businesses - Title Company of Jersey. Former tenant Bank of America moved out from the ground floor location which is offered for lease. Located in a high visibility area with bustling daily traffic, this property is primed for success. The building has 3 stories including the basement - each level has expansive office areas, meeting rooms, kitchen, bathrooms and each level is equipped with a vault totaling 3 on premises. The building also has an elevator. Zoned for business professional, this space accommodates offices, medical facilities, and more. For inquiries regarding alternative uses, please consult the City of Northfield zoning department. Ample of parking space can accommodate any type of business. Don\'t miss out on this prime opportunity! Contact us today to secure your foothold in this cornerstone Northfield location.