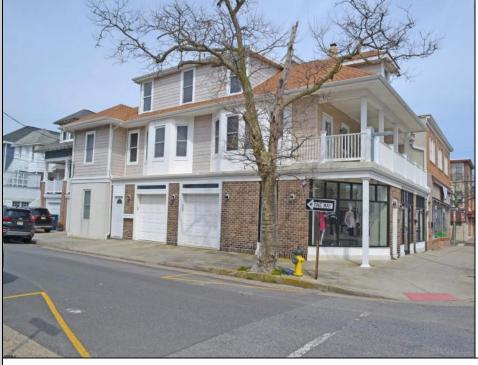

## COMMENTS

Welcome to an exceptional opportunity in the heart of Ventnor\'s bustling business district! Presenting 1377 square feet of versatile commercial space, zoned RR-2, this property offers the perfect canvas for your office or retail aspirations. Currently tenant occupied with a lease ending on 10/01/2024. All showings are by appointment only, accompanied by the listing agent/broker, ensuring a personalized viewing experience. Moreover, the owner, a licensed contractor, stands ready to customize the space to suit your specific needs at an additional cost. Whether you envision a sleek office layout or a trendy retail storefront, this opportunity allows you to tailor the space to your exact specifications. Seize the chance to unlock the full potential of this prime commercial space and turn your dreams into reality. Schedule your appointment today and embark on the journey to business success in Ventnor\'s thriving business district.