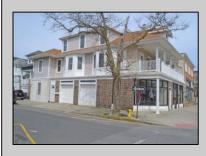

## COMMENTS

Welcome to an exceptional opportunity in the heart of Ventnor\'s bustling business district! Presenting 1377 square feet of versatile commercial space, zoned RR-2, this property offers the perfect canvas for your office or retail aspirations. Currently tenant occupied with a lease ending on 10/01/2024. All showings are by appointment only, accompanied by the listing agent/broker, ensuring a personalized viewing experience. Moreover, the owner, a licensed contractor, stands ready to customize the space to suit your specific needs at an additional cost. Whether you envision a sleek office layout or a trendy retail storefront, this opportunity allows you to tailor the space to your exact specifications. Seize the chance to unlock the full potential of this prime commercial space and turn your dreams into reality. Schedule your appointment today and embark on the journey to business success in Ventnor\'s thriving business district.