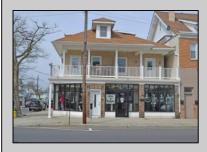

## COMMENTS

Welcome to an exceptional opportunity in the heart of Ventnor\'s bustling business district! Presenting 1377 square feet of versatile commercial space, zoned RR-2, this property offers the perfect canvas for your office or retail aspirations. Currently tenant occupied with a lease ending on 10/01/2024. All showings are by appointment only, accompanied by the listing agent/broker, ensuring a personalized viewing experience. Moreover, the owner, a licensed contractor, stands ready to customize the space to suit your specific needs at an additional cost. Whether you envision a sleek office layout or a trendy retail storefront, this opportunity allows you to tailor the space to your exact specifications. Seize the chance to unlock the full potential of this prime commercial space and turn your dreams into reality. Schedule your appointment today and embark on the journey to business success in Ventnor\'s thriving business district.