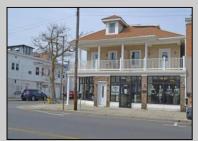

## COMMENTS

Welcome to an exceptional opportunity in the heart of Ventnor\'s bustling business district! Presenting 1377 square feet of versatile commercial space, zoned RR-2, this property offers the perfect canvas for your office or retail aspirations. Currently tenant occupied with a lease ending on 10/01/2024. All showings are by appointment only, accompanied by the listing agent/broker, ensuring a personalized viewing experience. Moreover, the owner, a licensed contractor, stands ready to customize the space to suit your specific needs at an additional cost. Whether you envision a sleek office layout or a trendy retail storefront, this opportunity allows you to tailor the space to your exact specifications. Seize the chance to unlock the full potential of this prime commercial space and turn your dreams into reality. Schedule your appointment today and embark on the journey to business success in Ventnor\'s thriving business district.