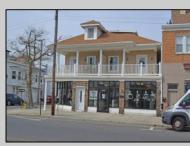

## COMMENTS

Welcome to an exceptional opportunity in the heart of Ventnor\'s bustling business district! Presenting 1377 square feet of versatile commercial space, zoned RR-2, this property offers the perfect canvas for your office or retail aspirations. Currently tenant occupied with a lease ending on 10/01/2024. All showings are by appointment only, accompanied by the listing agent/broker, ensuring a personalized viewing experience. Moreover, the owner, a licensed contractor, stands ready to customize the space to suit your specific needs at an additional cost. Whether you envision a sleek office layout or a trendy retail storefront, this opportunity allows you to tailor the space to your exact specifications. Seize the chance to unlock the full potential of this prime commercial space and turn your dreams into reality. Schedule your appointment today and embark on the journey to business success in Ventnor\'s thriving business district.