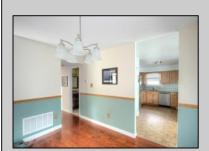

## **COMMENTS**

SMITHVILLE Quail Hollow 2 story end unit w/new kitchen,new windows,newer heat and air. Living room w/high ceilings with skylites and floor to ceiling wood burning fireplace. First floor bedroom w. private bath and dressing area walk in closet. 2nd floor has xtra large bedroom with full bath and walk in closet. Fee simple townhomes...low association fees. 2 Pools and recreation centers bike paths and tennis courts.