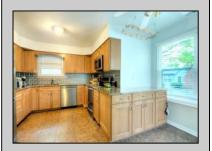

## **COMMENTS**

SMITHVILLE Quail Hollow 2 story end unit w/new kitchen,new windows,newer heat and air. Living room w/high ceilings with skylites and floor to ceiling wood burning fireplace. First floor bedroom w. private bath and dressing area walk in closet. 2nd floor has xtra large bedroom with full bath and walk in closet. Fee simple townhomes...low association fees. 2 Pools and recreation centers bike paths and tennis courts.