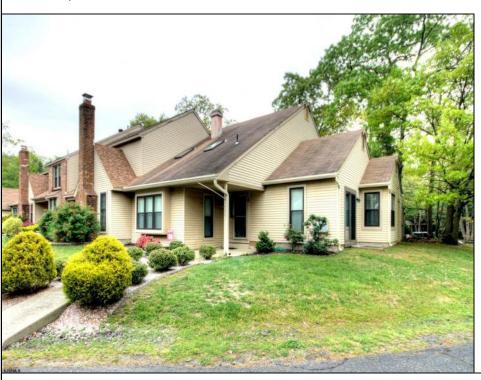

## **COMMENTS**

SMITHVILLE Quail Hollow 2 story end unit w/new kitchen,new windows,newer heat and air. Living room w/high ceilings with skylites and floor to ceiling wood burning fireplace. First floor bedroom w. private bath and dressing area walk in closet. 2nd floor has xtra large bedroom with full bath and walk in closet. Fee simple townhomes...low association fees. 2 Pools and recreation centers bike paths and tennis courts.