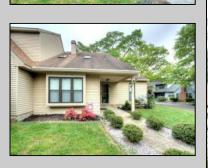

## **COMMENTS**

SMITHVILLE Quail Hollow 2 story end unit w/new kitchen,new windows,newer heat and air. Living room w/high ceilings with skylites and floor to ceiling wood burning fireplace. First floor bedroom w. private bath and dressing area walk in closet. 2nd floor has xtra large bedroom with full bath and walk in closet. Fee simple townhomes...low association fees. 2 Pools and recreation centers bike paths and tennis courts.