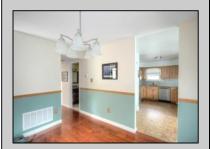

## **COMMENTS**

SMITHVILLE Quail Hollow 2 story end unit w/new kitchen,new windows,newer heat and air. Living room w/high ceilings with skylites and floor to ceiling wood burning fireplace. First floor bedroom w. private bath and dressing area walk in closet. 2nd floor has xtra large bedroom with full bath and walk in closet. Fee simple townhomes...low association fees. 2 Pools and recreation centers bike paths and tennis courts.