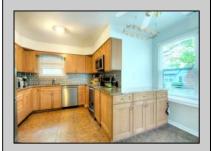

## **COMMENTS**

SMITHVILLE Quail Hollow 2 story end unit w/new kitchen,new windows,newer heat and air. Living room w/high ceilings with skylites and floor to ceiling wood burning fireplace. First floor bedroom w. private bath and dressing area walk in closet. 2nd floor has xtra large bedroom with full bath and walk in closet. Fee simple townhomes...low association fees. 2 Pools and recreation centers bike paths and tennis courts.