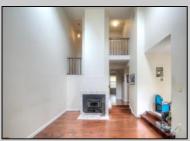

## **COMMENTS**

SMITHVILLE Quail Hollow 2 story end unit w/new kitchen,new windows,newer heat and air. Living room w/high ceilings with skylites and floor to ceiling wood burning fireplace. First floor bedroom w. private bath and dressing area walk in closet. 2nd floor has xtra large bedroom with full bath and walk in closet. Fee simple townhomes...low association fees. 2 Pools and recreation centers bike paths and tennis courts.