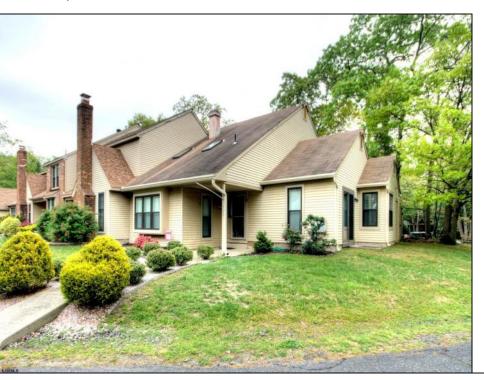

## **COMMENTS**

SMITHVILLE Quail Hollow 2 story end unit w/new kitchen,new windows,newer heat and air. Living room w/high ceilings with skylites and floor to ceiling wood burning fireplace. First floor bedroom w. private bath and dressing area walk in closet. 2nd floor has xtra large bedroom with full bath and walk in closet. Fee simple townhomes...low association fees. 2 Pools and recreation centers bike paths and tennis courts