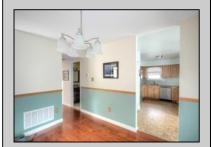

## **COMMENTS**

SMITHVILLE Quail Hollow 2 story end unit w/new kitchen,new windows,newer heat and air. Living room w/high ceilings with skylites and floor to ceiling wood burning fireplace. First floor bedroom w. private bath and dressing area walk in closet. 2nd floor has xtra large bedroom with full bath and walk in closet. Fee simple townhomes...low association fees. 2 Pools and recreation centers bike paths and tennis courts