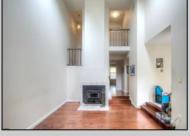

## **COMMENTS**

SMITHVILLE Quail Hollow 2 story end unit w/new kitchen,new windows,newer heat and air. Living room w/high ceilings with skylites and floor to ceiling wood burning fireplace. First floor bedroom w. private bath and dressing area walk in closet. 2nd floor has xtra large bedroom with full bath and walk in closet. Fee simple townhomes...low association fees. 2 Pools and recreation centers bike paths and tennis courts