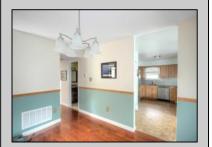

## **COMMENTS**

SMITHVILLE Quail Hollow 2 story end unit w/new kitchen,new windows,newer heat and air. Living room w/high ceilings with skylites and floor to ceiling wood burning fireplace. First floor bedroom w. private bath and dressing area walk in closet. 2nd floor has xtra large bedroom with full bath and walk in closet. Fee simple townhomes...low association fees. 2 Pools and