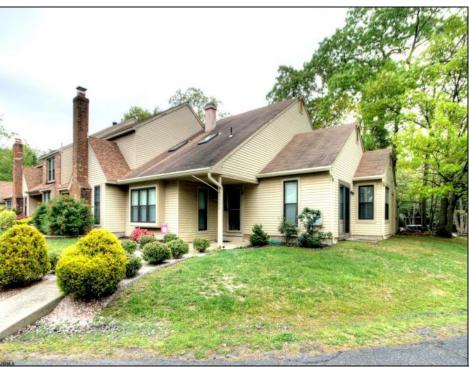

## **COMMENTS**

SMITHVILLE Quail Hollow 2 story end unit w/new kitchen,new windows,newer heat and air. Living room w/high ceilings with skylites and floor to ceiling wood burning fireplace. First floor bedroom w. private bath and dressing area walk in closet. 2nd floor has xtra large bedroom with full bath and walk in closet. Fee simple townhomes...low association fees. 2 Pools and