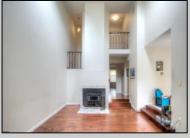

## **COMMENTS**

SMITHVILLE Quail Hollow 2 story end unit w/new kitchen,new windows,newer heat and air. Living room w/high ceilings with skylites and floor to ceiling wood burning fireplace. First floor bedroom w. private bath and dressing area walk in closet. 2nd floor has xtra large bedroom with full bath and walk in closet. Fee simple townhomes...low association fees. 2 Pools and