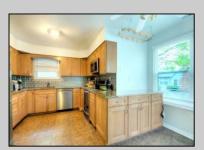

## **COMMENTS**

SMITHVILLE Quail Hollow 2 story end unit w/new kitchen,new windows,newer heat and air. Living room w/high ceilings with skylites and floor to ceiling wood burning fireplace. First floor bedroom w. private bath and dressing area walk in closet. 2nd floor has xtra large bedroom with full bath and walk in closet. Fee simple townhomes...low association fees. 2 Pools and