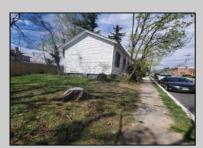

## **COMMENTS**

Legal 3 unit Triplex being 2768 square feet plus a small detached garage. Fully rented out, however, two apartments on month to month basis and the one tenant upstairs lease is up in November 1st 2024. Showings start Saturday May 11th with advance appointments. Nice location with views of park and water views of river at the end of the property. Built in 1925. County Library across the street. SHOWINGS ONLY ON Wednesdays 10am to 6pm AND ON Saturdays from 10am to 4pm with confirmed appointments. Recent lead base paint test done and certified for a clear--no LBP. RECENT LBP Cert. done 04/24/24 showing clearance and no Lead Base Paint at the property at all. Economic rents could be now in 2024 year \$4800 a month for all 3 units with some improvements. Current rent is \$3000 a month. Gas baseboard heat in main home and basement apartment. Detached rear apartment has electric heat, which is a one bedroom with small kitchen and LR and bath. Basement unit is a one large bedroom, one bath with kitchen and LR. Upstairs is a nice 2 BR one bath with high ceilings and vintage trim around the doors with kitchen and large LR. Better pictures to follow soon. Being Sold as-is subject to tenants. Buyer responsible for any repairs (if needed) at this price. Buyer responsible for new CO code enforcement. Seller requests all buyers to be prequalified before making showing appointments please. Thank you.