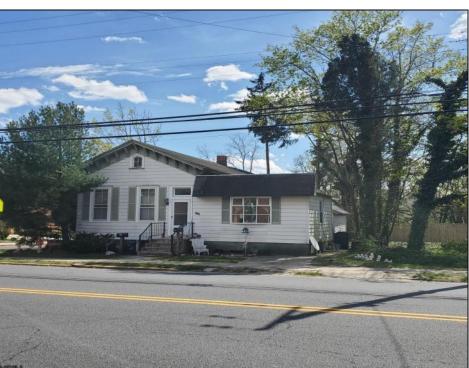

## **COMMENTS**

Legal 3 unit Triplex being 2768 square feet plus a small detached garage. Fully rented out, however, two apartments on month to month basis and the one tenant upstairs lease is up in November 1st 2024. Showings start Saturday May 11th with advance appointments. Nice location with views of park and water views of river at the end of the property. Built in 1925. County Library across the street. SHOWINGS ONLY ON Wednesdays 10am to 6pm AND ON Saturdays from 10am to 4pm with confirmed appointments. Recent lead base paint test done and certified for a clear--no LBP. RECENT LBP Cert. done 04/24/24 showing clearance and no Lead Base Paint at the property at all. Economic rents could be now in 2024 year \$4800 a month for all 3 units with some improvements. Current rent is \$3000 a month. Gas baseboard heat in main home and basement apartment. Detached rear apartment has electric heat, which is a one bedroom with small kitchen and LR and bath. Basement unit is a one large bedroom, one bath with kitchen and LR. Upstairs is a nice 2 BR one bath with high ceilings and vintage trim around the doors with kitchen and large LR. Better pictures to follow soon. Being Sold as-is subject to tenants. Buyer responsible for any repairs (if needed) at this price. Buyer responsible for new CO code enforcement. Seller requests all buyers to be prequalified before making showing appointments please. Thank you.