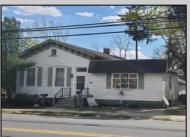

## **COMMENTS**

Legal 3 unit Triplex being 2768 square feet plus a small detached garage. Fully rented out, however, two apartments on month to month basis and the one tenant upstairs lease is up in November 1st 2024. Showings start Saturday May 11th with advance appointments. Nice location with views of park and water views of river at the end of the property. Built in 1925. County Library across the street. SHOWINGS ONLY ON Wednesdays 10am to 6pm AND ON Saturdays from 10am to 4pm with confirmed appointments. Recent lead base paint test done and certified for a clear--no LBP. RECENT LBP Cert. done 04/24/24 showing clearance and no Lead Base Paint at the property at all. Economic rents could be now in 2024 year \$4800 a month for all 3 units with some improvements. Current rent is \$3000 a month. Gas baseboard heat in main home and basement apartment. Detached rear apartment has electric heat, which is a one bedroom with small kitchen and LR and bath. Basement unit is a one large bedroom, one bath with kitchen and LR. Upstairs is a nice 2 BR one bath with high ceilings and vintage trim around the doors with kitchen and large LR. Better pictures to follow soon. Being Sold as-is subject to tenants. Buyer responsible for any repairs (if needed) at this price. Buyer responsible for new CO code enforcement. Seller requests all buyers to be prequalified before making showing appointments please. Thank you.