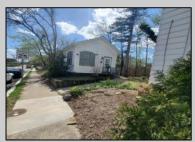

## **COMMENTS**

Legal 3 unit Triplex being 2768 square feet plus a small detached garage. Fully rented out, however, two apartments on month to month basis and the one tenant upstairs lease is up in November 1st 2024. Showings start Saturday May 11th with advance appointments. Nice location with views of park and water views of river at the end of the property. Built in 1925. County Library across the street. SHOWINGS ONLY ON Wednesdays 10am to 6pm AND ON Saturdays from 10am to 4pm with confirmed appointments. Recent lead base paint test done and certified for a clear--no LBP. RECENT LBP Cert. done 04/24/24 showing clearance and no Lead Base Paint at the property at all. Economic rents could be now in 2024 year \$4800 a month for all 3 units with some improvements. Current rent is \$3000 a month. Gas baseboard heat in main home and basement apartment. Detached rear apartment has electric heat, which is a one bedroom with small kitchen and LR and bath. Basement unit is a one large bedroom, one bath with kitchen and LR. Upstairs is a nice 2 BR one bath with high ceilings and vintage trim around the doors with kitchen and large LR. Better pictures to follow soon. Being Sold as-is subject to tenants. Buyer responsible for any repairs (if needed) at this price. Buyer responsible for new CO code enforcement. Seller requests all buyers to be prequalified before making showing appointments please. Thank you.