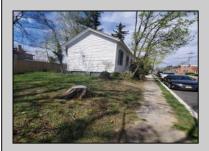

## **COMMENTS**

Legal 3 unit Triplex being 2768 square feet plus a small detached garage. Fully rented out, however, two apartments on month to month basis and the one tenant upstairs lease is up in November 1st 2024. Showings start Saturday May 11th with advance appointments. Nice location with views of park and water views of river at the end of the property. Built in 1925. County Library across the street. SHOWINGS ONLY ON Wednesdays 10am to 6pm AND ON Saturdays from 10am to 4pm with confirmed appointments. Recent lead base paint test done and certified for a clear--no LBP. RECENT LBP Cert. done 04/24/24 showing clearance and no Lead Base Paint at the property at all. Economic rents could be now in 2024 year \$4800 a month for all 3 units with some improvements. Current rent is \$3000 a month. Gas baseboard heat in main home and basement apartment. Detached rear apartment has electric heat, which is a one bedroom with small kitchen and LR and bath. Basement unit is a one large bedroom, one bath with kitchen and LR. Upstairs is a nice 2 BR one bath with high ceilings and vintage trim around the doors with kitchen and large LR. Better pictures to follow soon. Being Sold as-is subject to tenants. Buyer responsible for any repairs (if needed) at this price. Buyer responsible for new CO code enforcement. Seller requests all buyers to be prequalified before making showing appointments please. Thank you.