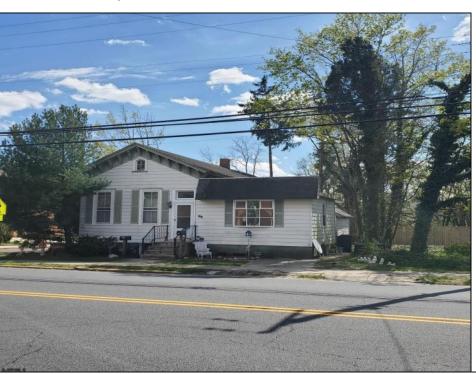

## **COMMENTS**

Legal 3 unit Triplex being 2768 square feet plus a small detached garage. Fully rented out, however, two apartments on month to month basis and the one tenant upstairs lease is up in November 1st 2024. Showings start Saturday May 11th with advance appointments. Nice location with views of park and water views of river at the end of the property. Built in 1925. County Library across the street. SHOWINGS ONLY ON Wednesdays 10am to 6pm AND ON Saturdays from 10am to 4pm with confirmed appointments. Recent lead base paint test done and certified for a clear--no LBP. RECENT LBP Cert. done 04/24/24 showing clearance and no Lead Base Paint at the property at all. Economic rents could be now in 2024 year \$4800 a month for all 3 units with some improvements. Current rent is \$3000 a month. Gas baseboard heat in main home and basement apartment. Detached rear apartment has electric heat, which is a one bedroom with small kitchen and LR and bath. Basement unit is a one large bedroom, one bath with kitchen and LR. Upstairs is a nice 2 BR one bath with high ceilings and vintage trim around the doors with kitchen and large LR. Better pictures to follow soon. Being Sold as-is subject to tenants. Buyer responsible for any repairs (if needed) at this price. Buyer responsible for new CO code enforcement. Seller requests all buyers to be prequalified before making showing appointments please. Thank you.