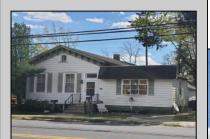

## **COMMENTS**

Legal 3 unit Triplex being 2768 square feet plus a small detached garage. Fully rented out, however, two apartments on month to month basis and the one tenant upstairs lease is up in November 1st 2024. Showings start Saturday May 11th with advance appointments. Nice location with views of park and water views of river at the end of the property. Built in 1925. County Library across the street. SHOWINGS ONLY ON Wednesdays 10am to 6pm AND ON Saturdays from 10am to 4pm with confirmed appointments. Recent lead base paint test done and certified for a clear--no LBP. RECENT LBP Cert. done 04/24/24 showing clearance and no Lead Base Paint at the property at all. Economic rents could be now in 2024 year \$4800 a month for all 3 units with some improvements. Current rent is \$3000 a month. Gas baseboard heat in main home and basement apartment. Detached rear apartment has electric heat, which is a one bedroom with small kitchen and LR and bath. Basement unit is a one large bedroom, one bath with kitchen and LR. Upstairs is a nice 2 BR one bath with high ceilings and vintage trim around the doors with kitchen and large LR. Better pictures to follow soon. Being Sold as-is subject to tenants. Buyer responsible for any repairs (if needed) at this price. Buyer responsible for new CO code enforcement. Seller requests all buyers to be prequalified before making showing appointments please. Thank you.