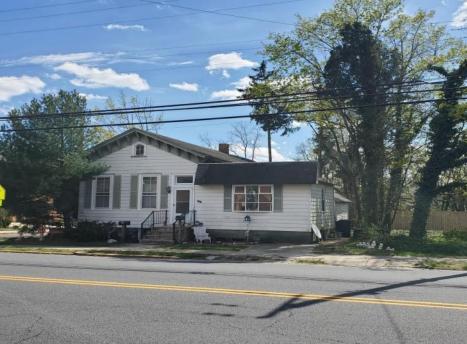

## **COMMENTS**

Legal 3 unit Triplex being 2768 square feet plus a small detached garage. Fully rented out, however, two apartments on month to month basis and the one tenant upstairs lease is up in November 1st 2024. Showings start Saturday May 11th with advance appointments. Nice location with views of park and water views of river at the end of the property. Built in 1925. County Library across the street. SHOWINGS ONLY ON Wednesdays 10am to 6pm AND ON Saturdays from 10am to 4pm with confirmed appointments. Recent lead base paint test done and certified for a clear--no LBP. RECENT LBP Cert. done 04/24/24 showing clearance and no Lead Base Paint at the property at all. Economic rents could be now in 2024 year \$4800 a month for all 3 units with some improvements. Current rent is \$3000 a month. Gas baseboard heat in main home and basement apartment. Detached rear apartment has electric heat, which is a one bedroom with small kitchen and LR and bath. Basement unit is a one large bedroom, one bath with kitchen and LR. Upstairs is a nice 2 BR one bath with high ceilings and vintage trim around the doors with kitchen and large LR. Better pictures to follow soon. Being Sold as-is subject to tenants. Buyer responsible for any repairs (if needed) at this price. Buyer responsible for new CO code enforcement. Seller requests all buyers to be prequalified before making showing appointments please. Thank you.