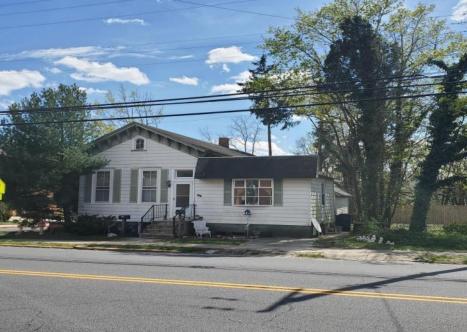

## **COMMENTS**

Legal 3 unit Triplex being 2768 square feet plus a small detached garage. Fully rented out, however, two apartments on month to month basis and the one tenant upstairs lease is up in November 1st 2024. Showings start Saturday May 11th with advance appointments. Nice location with views of park and water views of river at the end of the property. Built in 1925. County Library across the street. SHOWINGS ONLY ON Wednesdays 10am to 6pm AND ON Saturdays from 10am to 4pm with confirmed appointments. Recent lead base paint test done and certified for a clear--no LBP. RECENT LBP Cert. done 04/24/24 showing clearance and no Lead Base Paint at the property at all. Economic rents could be now in 2024 year \$4800 a month for all 3 units with some improvements. Current rent is \$3000 a month. Gas baseboard heat in main home and basement apartment. Detached rear apartment has electric heat, which is a one bedroom with small kitchen and LR and bath. Basement unit is a one large bedroom, one bath with kitchen and LR. Upstairs is a nice 2 BR one bath with high ceilings and vintage trim around the doors with kitchen and large LR. Better pictures to follow soon. Being Sold as-is subject to tenants. Buyer responsible for any repairs (if needed) at this price. Buyer responsible for new CO code enforcement. Seller requests all buyers to be prequalified before making showing appointments please. Thank you.