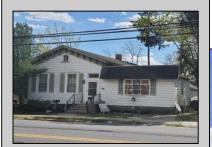

## **COMMENTS**

Legal 3 unit Triplex being 2768 square feet plus a small detached garage. Fully rented out, however, two apartments on month to month basis and the one tenant upstairs lease is up in November 1st 2024. Showings start Saturday May 11th with advance appointments. Nice location with views of park and water views of river at the end of the property. Built in 1925. County Library across the street. SHOWINGS ONLY ON Wednesdays 10am to 6pm AND ON Saturdays from 10am to 4pm with confirmed appointments. Recent lead base paint test done and certified for a clear--no LBP. RECENT LBP Cert. done 04/24/24 showing clearance and no Lead Base Paint at the property at all. Economic rents could be now in 2024 year \$4800 a month for all 3 units with some improvements. Current rent is \$3000 a month. Gas baseboard heat in main home and basement apartment. Detached rear apartment has electric heat, which is a one bedroom with small kitchen and LR and bath. Basement unit is a one large bedroom, one bath with kitchen and LR. Upstairs is a nice 2 BR one bath with high ceilings and vintage trim around the doors with kitchen and large LR. Better pictures to follow soon. Being Sold as-is subject to tenants. Buyer responsible for any repairs (if needed) at this price. Buyer responsible for new CO code enforcement. Seller requests all buyers to be prequalified before making showing appointments please. Thank you.