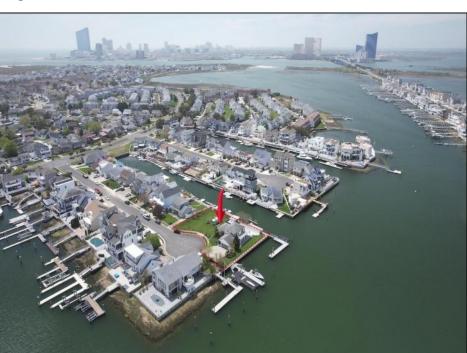

## **COMMENTS**

A remarkable once-in-a-lifetime opportunity awaits at this picturesque 18,000 sq ft double cul-desac bayfront lot on the white sandy beach island of Brigantine Beach! This exceptional corner lot with 180 degrees of waterfront is located just 11 minutes by boat from the Atlantic Ocean and minutes from nightlife, casinos & exceptional fine dining. Located on one of the most desirable streets in Brigantine, this boaters dream lot is in a protected cove & offers the ability to house a flotilla of water toys with 300+ ft of deep water bulkhead, moorings for a 70'+ yacht, 170+ linear ft of floating docks, a 35K lb. 8 post 4 motor lift, a jet dock for up to a 46' boat & 4 jet ski slips. Build now or live on the property & build later in this tastefully decorated 3/2.5 home with spacious covered patios, stunning outdoor pool & spa, outdoor chefs' kitchen and bar to entertain all your friends! If you are looking for a peaceful serene place to take in breath taking views of the bay, watch the native birds & wildlife, swim in incredibly clean water with interesting aquatic life & enjoy stunning sunsets on a peaceful quiet street, look no further! Build your ultimate bayfront estate. Builder and architect available for consultation.