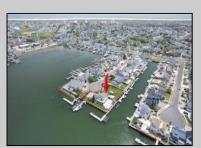

## **COMMENTS**

A remarkable once-in-a-lifetime opportunity awaits at this picturesque 18,000 sq ft double cul-desac bayfront lot on the white sandy beach island of Brigantine Beach! This exceptional corner lot with 180 degrees of waterfront is located just 11 minutes by boat from the Atlantic Ocean and minutes from nightlife, casinos & exceptional fine dining. Located on one of the most desirable streets in Brigantine, this boaters dream lot is in a protected cove & offers the ability to house a flotilla of water toys with 300+ ft of deep water bulkhead, moorings for a 70'+ yacht, 170+ linear ft of floating docks, a 35K lb. 8 post 4 motor lift, a jet dock for up to a 46' boat & 4 jet ski slips. Build now or live on the property & build later in this tastefully decorated 3/2.5 home with spacious covered patios, stunning outdoor pool & spa, outdoor chefs' kitchen and bar to entertain all your friends! If you are looking for a peaceful serene place to take in breath taking views of the bay, watch the native birds & wildlife, swim in incredibly clean water with interesting aquatic life & enjoy stunning sunsets on a peaceful quiet street, look no further! Build your ultimate bayfront estate. Builder and architect available for consultation.