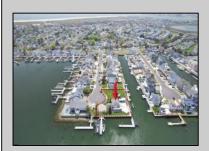

## **COMMENTS**

A remarkable once-in-a-lifetime opportunity awaits at this picturesque 18,000 sq ft double cul-desac bayfront lot on the white sandy beach island of Brigantine Beach! This exceptional corner lot with 180 degrees of waterfront is located just 11 minutes by boat from the Atlantic Ocean and minutes from nightlife, casinos & exceptional fine dining. Located on one of the most desirable streets in Brigantine, this boaters dream lot is in a protected cove & offers the ability to house a flotilla of water toys with 300+ ft of deep water bulkhead, moorings for a 70'+ yacht, 170+ linear ft of floating docks, a 35K lb. 8 post 4 motor lift, a jet dock for up to a 46' boat & 4 jet ski slips. Build now or live on the property & build later in this tastefully decorated 3/2.5 home with spacious covered patios, stunning outdoor pool & spa, outdoor chefs' kitchen and bar to entertain all your friends! If you are looking for a peaceful serene place to take in breath taking views of the bay, watch the native birds & wildlife, swim in incredibly clean water with interesting aquatic life & enjoy stunning sunsets on a peaceful quiet street, look no further! Build your ultimate bayfront estate. Builder and architect available for consultation.