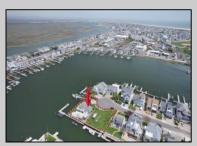

## **COMMENTS**

A remarkable once-in-a-lifetime opportunity awaits at this picturesque 18,000 sq ft double cul-desac bayfront lot on the white sandy beach island of Brigantine Beach! This exceptional corner lot with 180 degrees of waterfront is located just 11 minutes by boat from the Atlantic Ocean and minutes from nightlife, casinos & exceptional fine dining. Located on one of the most desirable streets in Brigantine, this boaters dream lot is in a protected cove & offers the ability to house a flotilla of water toys with 300+ ft of deep water bulkhead, moorings for a 70'+ yacht, 170+ linear ft of floating docks, a 35K lb. 8 post 4 motor lift, a jet dock for up to a 46' boat & 4 jet ski slips. Build now or live on the property & build later in this tastefully decorated 3/2.5 home with spacious covered patios, stunning outdoor pool & spa, outdoor chefs' kitchen and bar to entertain all your friends! If you are looking for a peaceful serene place to take in breath taking views of the bay, watch the native birds & wildlife, swim in incredibly clean water with interesting aquatic life & enjoy stunning sunsets on a peaceful quiet street, look no further! Build your ultimate bayfront estate. Builder and architect available for consultation.