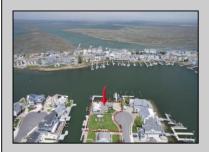

## **COMMENTS**

A remarkable once-in-a-lifetime opportunity awaits at this picturesque 18,000 sq ft double cul-desac bayfront lot on the white sandy beach island of Brigantine Beach! This exceptional corner lot with 180 degrees of waterfront is located just 11 minutes by boat from the Atlantic Ocean and minutes from nightlife, casinos & exceptional fine dining. Located on one of the most desirable streets in Brigantine, this boaters dream lot is in a protected cove & offers the ability to house a flotilla of water toys with 300+ ft of deep water bulkhead, moorings for a 70'+ yacht, 170+ linear ft of floating docks, a 35K lb. 8 post 4 motor lift, a jet dock for up to a 46' boat & 4 jet ski slips. Build now or live on the property & build later in this tastefully decorated 3/2.5 home with spacious covered patios, stunning outdoor pool & spa, outdoor chefs' kitchen and bar to entertain all your friends! If you are looking for a peaceful serene place to take in breath taking views of the bay, watch the native birds & wildlife, swim in incredibly clean water with interesting aquatic life & enjoy stunning sunsets on a peaceful quiet street, look no further! Build your ultimate bayfront estate. Builder and architect available for consultation.