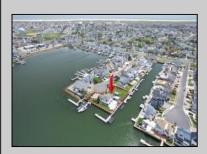

## **COMMENTS**

A remarkable once-in-a-lifetime opportunity awaits at this picturesque 18,000 sq ft double cul-desac bayfront lot on the white sandy beach island of Brigantine Beach! This exceptional corner lot with 180 degrees of waterfront is located just 11 minutes by boat from the Atlantic Ocean and minutes from nightlife, casinos & exceptional fine dining. Located on one of the most desirable streets in Brigantine, this boaters dream lot is in a protected cove & offers the ability to house a flotilla of water toys with 300+ ft of deep water bulkhead, moorings for a 70'+ yacht, 170+ linear ft of floating docks, a 35K lb. 8 post 4 motor lift, a jet dock for up to a 46' boat & 4 jet ski slips. Build now or live on the property & build later in this tastefully decorated 3/2.5 home with spacious covered patios, stunning outdoor pool & spa, outdoor chefs' kitchen and bar to entertain all your friends! If you are looking for a peaceful serene place to take in breath taking views of the bay, watch the native birds & wildlife, swim in incredibly clean water with interesting aquatic life & enjoy stunning sunsets on a peaceful quiet street, look no further! Build your ultimate bayfront estate. Builder and architect available for consultation.