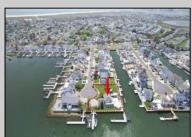

## **COMMENTS**

A remarkable once-in-a-lifetime opportunity awaits at this picturesque 18,000 sq ft double cul-desac bayfront lot on the white sandy beach island of Brigantine Beach! This exceptional corner lot with 180 degrees of waterfront is located just 11 minutes by boat from the Atlantic Ocean and minutes from nightlife, casinos & exceptional fine dining. Located on one of the most desirable streets in Brigantine, this boaters dream lot is in a protected cove & offers the ability to house a flotilla of water toys with 300+ ft of deep water bulkhead, moorings for a 70'+ yacht, 170+ linear ft of floating docks, a 35K lb. 8 post 4 motor lift, a jet dock for up to a 46' boat & 4 jet ski slips. Build now or live on the property & build later in this tastefully decorated 3/2.5 home with spacious covered patios, stunning outdoor pool & spa, outdoor chefs' kitchen and bar to entertain all your friends! If you are looking for a peaceful serene place to take in breath taking views of the bay, watch the native birds & wildlife, swim in incredibly clean water with interesting aquatic life & enjoy stunning sunsets on a peaceful quiet street, look no further! Build your ultimate bayfront estate. Builder and architect available for consultation.