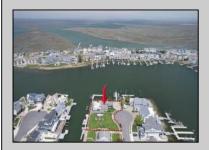

## **COMMENTS**

A remarkable once-in-a-lifetime opportunity awaits at this picturesque 18,000 sq ft double cul-desac bayfront lot on the white sandy beach island of Brigantine Beach! This exceptional corner lot with 180 degrees of waterfront is located just 11 minutes by boat from the Atlantic Ocean and minutes from nightlife, casinos & exceptional fine dining. Located on one of the most desirable streets in Brigantine, this boaters dream lot is in a protected cove & offers the ability to house a flotilla of water toys with 300+ ft of deep water bulkhead, moorings for a 70'+ yacht, 170+ linear ft of floating docks, a 35K lb. 8 post 4 motor lift, a jet dock for up to a 46' boat & 4 jet ski slips. Build now or live on the property & build later in this tastefully decorated 3/2.5 home with spacious covered patios, stunning outdoor pool & spa, outdoor chefs' kitchen and bar to entertain all your friends! If you are looking for a peaceful serene place to take in breath taking views of the bay, watch the native birds & wildlife, swim in incredibly clean water with interesting aquatic life & enjoy stunning sunsets on a peaceful quiet street, look no further! Build your ultimate bayfront estate. Builder and architect available for consultation.