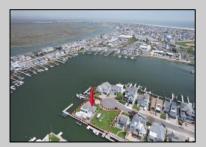

## **COMMENTS**

A remarkable once-in-a-lifetime opportunity awaits at this picturesque 18,000 sq ft double cul-desac bayfront lot on the white sandy beach island of Brigantine Beach! This exceptional corner lot with 180 degrees of waterfront is located just 11 minutes by boat from the Atlantic Ocean and minutes from nightlife, casinos & exceptional fine dining. Located on one of the most desirable streets in Brigantine, this boaters dream lot is in a protected cove & offers the ability to house a flotilla of water toys with 300+ ft of deep water bulkhead, moorings for a 70'+ yacht, 170+ linear ft of floating docks, a 35K lb. 8 post 4 motor lift, a jet dock for up to a 46' boat & 4 jet ski slips. Build now or live on the property & build later in this tastefully decorated 3/2.5 home with spacious covered patios, stunning outdoor pool & spa, outdoor chefs' kitchen and bar to entertain all your friends! If you are looking for a peaceful serene place to take in breath taking views of the bay, watch the native birds & wildlife, swim in incredibly clean water with interesting aquatic life & enjoy stunning sunsets on a peaceful quiet street, look no further! Build your ultimate bayfront estate. Builder and architect available for consultation.