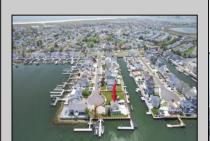

## **COMMENTS**

A remarkable once-in-a-lifetime opportunity awaits at this picturesque 18,000 sq ft double cul-desac bayfront lot on the white sandy beach island of Brigantine Beach! This exceptional corner lot with 180 degrees of waterfront is located just 11 minutes by boat from the Atlantic Ocean and minutes from nightlife, casinos & exceptional fine dining. Located on one of the most desirable streets in Brigantine, this boaters dream lot is in a protected cove & offers the ability to house a flotilla of water toys with 300+ ft of deep water bulkhead, moorings for a 70'+ yacht, 170+ linear ft of floating docks, a 35K lb. 8 post 4 motor lift, a jet dock for up to a 46' boat & 4 jet ski slips. Build now or live on the property & build later in this tastefully decorated 3/2.5 home with spacious covered patios, stunning outdoor pool & spa, outdoor chefs' kitchen and bar to entertain all your friends! If you are looking for a peaceful serene place to take in breath taking views of the bay, watch the native birds & wildlife, swim in incredibly clean water with interesting aquatic life & enjoy stunning sunsets on a peaceful quiet street, look no further! Build your ultimate bayfront estate. Builder and architect available for consultation.