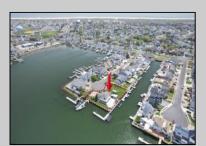

## **COMMENTS**

A remarkable once-in-a-lifetime opportunity awaits at this picturesque 18,000 sq ft double cul-desac bayfront lot on the white sandy beach island of Brigantine Beach! This exceptional corner lot with 180 degrees of waterfront is located just 11 minutes by boat from the Atlantic Ocean and minutes from nightlife, casinos & exceptional fine dining. Located on one of the most desirable streets in Brigantine, this boaters dream lot is in a protected cove & offers the ability to house a flotilla of water toys with 300+ ft of deep water bulkhead, moorings for a 70'+ yacht, 170+ linear ft of floating docks, a 35K lb. 8 post 4 motor lift, a jet dock for up to a 46' boat & 4 jet ski slips. Build now or live on the property & build later in this tastefully decorated 3/2.5 home with spacious covered patios, stunning outdoor pool & spa, outdoor chefs' kitchen and bar to entertain all your friends! If you are looking for a peaceful serene place to take in breath taking views of the bay, watch the native birds & wildlife, swim in incredibly clean water with interesting aquatic life & enjoy stunning sunsets on a peaceful quiet street, look no further! Build your ultimate bayfront estate. Builder and architect available for consultation.