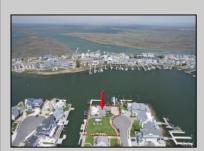

## **COMMENTS**

A remarkable once-in-a-lifetime opportunity awaits at this picturesque 18,000 sq ft double cul-desac bayfront lot on the white sandy beach island of Brigantine Beach! This exceptional corner lot with 180 degrees of waterfront is located just 11 minutes by boat from the Atlantic Ocean and minutes from nightlife, casinos & exceptional fine dining. Located on one of the most desirable streets in Brigantine, this boaters dream lot is in a protected cove & offers the ability to house a flotilla of water toys with 300+ ft of deep water bulkhead, moorings for a 70'+ yacht, 170+ linear ft of floating docks, a 35K lb. 8 post 4 motor lift, a jet dock for up to a 46' boat & 4 jet ski slips. Build now or live on the property & build later in this tastefully decorated 3/2.5 home with spacious covered patios, stunning outdoor pool & spa, outdoor chefs' kitchen and bar to entertain all your friends! If you are looking for a peaceful serene place to take in breath taking views of the bay, watch the native birds & wildlife, swim in incredibly clean water with interesting aquatic life & enjoy stunning sunsets on a peaceful quiet street, look no further! Build your ultimate bayfront estate. Builder and architect available for consultation.