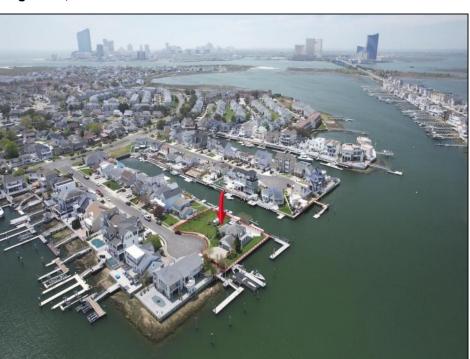

## **COMMENTS**

A remarkable once-in-a-lifetime opportunity awaits at this picturesque 18,000 sq ft double cul-desac bayfront lot on the white sandy beach island of Brigantine Beach! This exceptional corner lot with 180 degrees of waterfront is located just 11 minutes by boat from the Atlantic Ocean and minutes from nightlife, casinos & exceptional fine dining. Located on one of the most desirable streets in Brigantine, this boaters dream lot is in a protected cove & offers the ability to house a flotilla of water toys with 300+ ft of deep water bulkhead, moorings for a 70'+ yacht, 170+ linear ft of floating docks, a 35K lb. 8 post 4 motor lift, a jet dock for up to a 46' boat & 4 jet ski slips. Build now or live on the property & build later in this tastefully decorated 3/2.5 home with spacious covered patios, stunning outdoor pool & spa, outdoor chefs' kitchen and bar to entertain all your friends! If you are looking for a peaceful serene place to take in breath taking views of the bay, watch the native birds & wildlife, swim in incredibly clean water with interesting aquatic life & enjoy stunning sunsets on a peaceful quiet street, look no further! Build your ultimate bayfront estate. Builder and architect available for consultation.