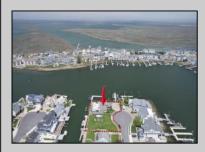

## COMMENTS

A remarkable once-in-a-lifetime opportunity awaits at this picturesque 18,000 sq ft double cul-desac bayfront lot on the white sandy beach island of Brigantine Beach! This exceptional corner lot with 180 degrees of waterfront is located just 11 minutes by boat from the Atlantic Ocean and minutes from nightlife, casinos & exceptional fine dining. Located on one of the most desirable streets in Brigantine, this boaters dream lot is in a protected cove & offers the ability to house a flotilla of water toys with 300+ ft of deep water bulkhead, moorings for a 70'+ yacht, 170+ linear ft of floating docks, a 35K lb. 8 post 4 motor lift, a jet dock for up to a 46' boat & 4 jet ski slips. Build now or live on the property & build later in this tastefully decorated 3/2.5 home with spacious covered patios, stunning outdoor pool & spa, outdoor chefs' kitchen and bar to entertain all your friends! If you are looking for a peaceful serene place to take in breath taking views of the bay, watch the native birds & wildlife, swim in incredibly clean water with interesting aquatic life & enjoy stunning sunsets on a peaceful quiet street, look no further! Build your ultimate bayfront estate. Builder and architect available for consultation.