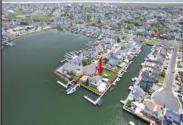

## COMMENTS

A remarkable once-in-a-lifetime opportunity awaits at this picturesque 18,000 sq ft double cul-desac bayfront lot on the white sandy beach island of Brigantine Beach! This exceptional corner lot with 180 degrees of waterfront is located just 11 minutes by boat from the Atlantic Ocean and minutes from nightlife, casinos & exceptional fine dining. Located on one of the most desirable streets in Brigantine, this boaters dream lot is in a protected cove & offers the ability to house a flotilla of water toys with 300+ ft of deep water bulkhead, moorings for a 70'+ yacht, 170+ linear ft of floating docks, a 35K lb. 8 post 4 motor lift, a jet dock for up to a 46' boat & 4 jet ski slips. Build now or live on the property & build later in this tastefully decorated 3/2.5 home with spacious covered patios, stunning outdoor pool & spa, outdoor chefs' kitchen and bar to entertain all your friends! If you are looking for a peaceful serene place to take in breath taking views of the bay, watch the native birds & wildlife, swim in incredibly clean water with interesting aquatic life & enjoy stunning sunsets on a peaceful quiet street, look no further! Build your ultimate bayfront estate. Builder and architect available for consultation.