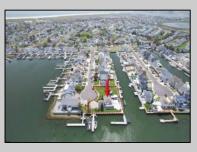

## COMMENTS

A remarkable once-in-a-lifetime opportunity awaits at this picturesque 18,000 sq ft double cul-desac bayfront lot on the white sandy beach island of Brigantine Beach! This exceptional corner lot with 180 degrees of waterfront is located just 11 minutes by boat from the Atlantic Ocean and minutes from nightlife, casinos & exceptional fine dining. Located on one of the most desirable streets in Brigantine, this boaters dream lot is in a protected cove & offers the ability to house a flotilla of water toys with 300+ ft of deep water bulkhead, moorings for a 70'+ yacht, 170+ linear ft of floating docks, a 35K lb. 8 post 4 motor lift, a jet dock for up to a 46' boat & 4 jet ski slips. Build now or live on the property & build later in this tastefully decorated 3/2.5 home with spacious covered patios, stunning outdoor pool & spa, outdoor chefs' kitchen and bar to entertain all your friends! If you are looking for a peaceful serene place to take in breath taking views of the bay, watch the native birds & wildlife, swim in incredibly clean water with interesting aquatic life & enjoy stunning sunsets on a peaceful quiet street, look no further! Build your ultimate bayfront estate. Builder and architect available for consultation.