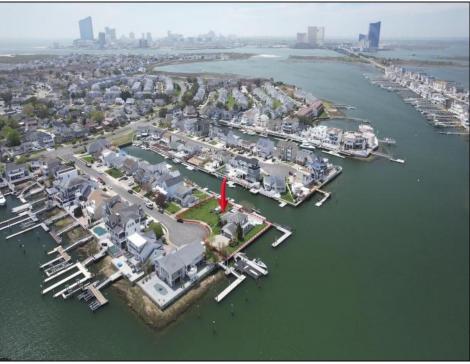

## COMMENTS

A remarkable once-in-a-lifetime opportunity awaits at this picturesque 18,000 sq ft double cul-desac bayfront lot on the white sandy beach island of Brigantine Beach! This exceptional corner lot with 180 degrees of waterfront is located just 11 minutes by boat from the Atlantic Ocean and minutes from nightlife, casinos & exceptional fine dining. Located on one of the most desirable streets in Brigantine, this boaters dream lot is in a protected cove & offers the ability to house a flotilla of water toys with 300+ ft of deep water bulkhead, moorings for a 70'+ yacht, 170+ linear ft of floating docks, a 35K lb. 8 post 4 motor lift, a jet dock for up to a 46' boat & 4 jet ski slips. Build now or live on the property & build later in this tastefully decorated 3/2.5 home with spacious covered patios, stunning outdoor pool & spa, outdoor chefs' kitchen and bar to entertain all your friends! If you are looking for a peaceful serene place to take in breath taking views of the bay, watch the native birds & wildlife, swim in incredibly clean water with interesting aquatic life & enjoy stunning sunsets on a peaceful quiet street, look no further! Build your ultimate bayfront estate. Builder and architect available for consultation.