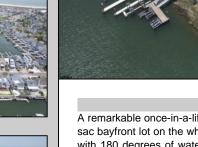

## COMMENTS

A remarkable once-in-a-lifetime opportunity awaits at this picturesque 18,000 sq ft double cul-desac bayfront lot on the white sandy beach island of Brigantine Beach! This exceptional corner lot with 180 degrees of waterfront is located just 11 minutes by boat from the Atlantic Ocean and minutes from nightlife, casinos & exceptional fine dining. Located on one of the most desirable streets in Brigantine, this boaters dream lot is in a protected cove & offers the ability to house a flotilla of water toys with 300+ ft of deep water bulkhead, moorings for a 70'+ yacht, 170+ linear ft of floating docks, a 35K lb. 8 post 4 motor lift, a jet dock for up to a 46' boat & 4 jet ski slips. Build now or live on the property & build later in this tastefully decorated 3/2.5 home with spacious covered patios, stunning outdoor pool & spa, outdoor chefs' kitchen and bar to entertain all your friends! If you are looking for a peaceful serene place to take in breath taking views of the bay, watch the native birds & wildlife, swim in incredibly clean water with interesting aquatic life & enjoy stunning sunsets on a peaceful quiet street, look no further! Build your ultimate bayfront estate. Builder and architect available for consultation.