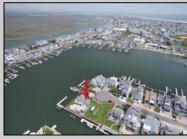

## COMMENTS

A remarkable once-in-a-lifetime opportunity awaits at this picturesque 18,000 sq ft double cul-desac bayfront lot on the white sandy beach island of Brigantine Beach! This exceptional corner lot with 180 degrees of waterfront is located just 11 minutes by boat from the Atlantic Ocean and minutes from nightlife, casinos & exceptional fine dining. Located on one of the most desirable streets in Brigantine, this boaters dream lot is in a protected cove & offers the ability to house a flotilla of water toys with 300+ ft of deep water bulkhead, moorings for a 70'+ yacht, 170+ linear ft of floating docks, a 35K lb. 8 post 4 motor lift, a jet dock for up to a 46' boat & 4 jet ski slips. Build now or live on the property & build later in this tastefully decorated 3/2.5 home with spacious covered patios, stunning outdoor pool & spa, outdoor chefs' kitchen and bar to entertain all your friends! If you are looking for a peaceful serene place to take in breath taking views of the bay, watch the native birds & wildlife, swim in incredibly clean water with interesting aquatic life & enjoy stunning sunsets on a peaceful quiet street, look no further! Build your ultimate bayfront estate. Builder and architect available for consultation.