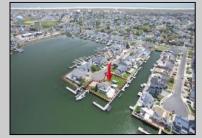

## COMMENTS

A remarkable once-in-a-lifetime opportunity awaits at this picturesque 18,000 sq ft double cul-desac bayfront lot on the white sandy beach island of Brigantine Beach! This exceptional corner lot with 180 degrees of waterfront is located just 11 minutes by boat from the Atlantic Ocean and minutes from nightlife, casinos & exceptional fine dining. Located on one of the most desirable streets in Brigantine, this boaters dream lot is in a protected cove & offers the ability to house a flotilla of water toys with 300+ ft of deep water bulkhead, moorings for a 70'+ yacht, 170+ linear ft of floating docks, a 35K lb. 8 post 4 motor lift, a jet dock for up to a 46' boat & 4 jet ski slips. Build now or live on the property & build later in this tastefully decorated 3/2.5 home with spacious covered patios, stunning outdoor pool & spa, outdoor chefs' kitchen and bar to entertain all your friends! If you are looking for a peaceful serene place to take in breath taking views of the bay, watch the native birds & wildlife, swim in incredibly clean water with interesting aquatic life & enjoy stunning sunsets on a peaceful quiet street, look no further! Build your ultimate bayfront estate. Builder and architect available for consultation.