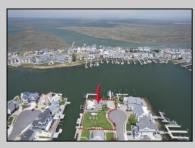

## COMMENTS

A remarkable once-in-a-lifetime opportunity awaits at this picturesque 18,000 sq ft double cul-desac bayfront lot on the white sandy beach island of Brigantine Beach! This exceptional corner lot with 180 degrees of waterfront is located just 11 minutes by boat from the Atlantic Ocean and minutes from nightlife, casinos & exceptional fine dining. Located on one of the most desirable streets in Brigantine, this boaters dream lot is in a protected cove & offers the ability to house a flotilla of water toys with 300+ ft of deep water bulkhead, moorings for a 70'+ yacht, 170+ linear ft of floating docks, a 35K lb. 8 post 4 motor lift, a jet dock for up to a 46' boat & 4 jet ski slips. Build now or live on the property & build later in this tastefully decorated 3/2.5 home with spacious covered patios, stunning outdoor pool & spa, outdoor chefs' kitchen and bar to entertain all your friends! If you are looking for a peaceful serene place to take in breath taking views of the bay, watch the native birds & wildlife, swim in incredibly clean water with interesting aquatic life & enjoy stunning sunsets on a peaceful quiet street, look no further! Build your ultimate bayfront estate. Builder and architect available for consultation.