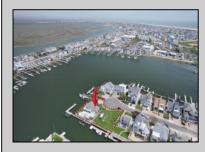

## COMMENTS

A remarkable once-in-a-lifetime opportunity awaits at this picturesque 18,000 sq ft double cul-desac bayfront lot on the white sandy beach island of Brigantine Beach! This exceptional corner lot with 180 degrees of waterfront is located just 11 minutes by boat from the Atlantic Ocean and minutes from nightlife, casinos & exceptional fine dining. Located on one of the most desirable streets in Brigantine, this boaters dream lot is in a protected cove & offers the ability to house a flotilla of water toys with 300+ ft of deep water bulkhead, moorings for a 70'+ yacht, 170+ linear ft of floating docks, a 35K lb. 8 post 4 motor lift, a jet dock for up to a 46' boat & 4 jet ski slips. Build now or live on the property & build later in this tastefully decorated 3/2.5 home with spacious covered patios, stunning outdoor pool & spa, outdoor chefs' kitchen and bar to entertain all your friends! If you are looking for a peaceful serene place to take in breath taking views of the bay, watch the native birds & wildlife, swim in incredibly clean water with interesting aquatic life & enjoy stunning sunsets on a peaceful quiet street, look no further! Build your ultimate bayfront estate. Builder and architect available for consultation.