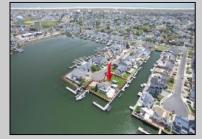

## COMMENTS

A remarkable once-in-a-lifetime opportunity awaits at this picturesque 18,000 sq ft double cul-desac bayfront lot on the white sandy beach island of Brigantine Beach! This exceptional corner lot with 180 degrees of waterfront is located just 11 minutes by boat from the Atlantic Ocean and minutes from nightlife, casinos & exceptional fine dining. Located on one of the most desirable streets in Brigantine, this boaters dream lot is in a protected cove & offers the ability to house a flotilla of water toys with 300+ ft of deep water bulkhead, moorings for a 70'+ yacht, 170+ linear ft of floating docks, a 35K lb. 8 post 4 motor lift, a jet dock for up to a 46' boat & 4 jet ski slips. Build now or live on the property & build later in this tastefully decorated 3/2.5 home with spacious covered patios, stunning outdoor pool & spa, outdoor chefs' kitchen and bar to entertain all your friends! If you are looking for a peaceful serene place to take in breath taking views of the bay, watch the native birds & wildlife, swim in incredibly clean water with interesting aquatic life & enjoy stunning sunsets on a peaceful quiet street, look no further! Build your ultimate bayfront estate. Builder and architect available for consultation.