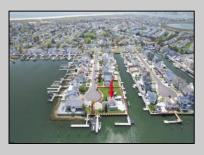

## COMMENTS

A remarkable once-in-a-lifetime opportunity awaits at this picturesque 18,000 sq ft double cul-desac bayfront lot on the white sandy beach island of Brigantine Beach! This exceptional corner lot with 180 degrees of waterfront is located just 11 minutes by boat from the Atlantic Ocean and minutes from nightlife, casinos & exceptional fine dining. Located on one of the most desirable streets in Brigantine, this boaters dream lot is in a protected cove & offers the ability to house a flotilla of water toys with 300+ ft of deep water bulkhead, moorings for a 70'+ yacht, 170+ linear ft of floating docks, a 35K lb. 8 post 4 motor lift, a jet dock for up to a 46' boat & 4 jet ski slips. Build now or live on the property & build later in this tastefully decorated 3/2.5 home with spacious covered patios, stunning outdoor pool & spa, outdoor chefs' kitchen and bar to entertain all your friends! If you are looking for a peaceful serene place to take in breath taking views of the bay, watch the native birds & wildlife, swim in incredibly clean water with interesting aquatic life & enjoy stunning sunsets on a peaceful quiet street, look no further! Build your ultimate bayfront estate. Builder and architect available for consultation.