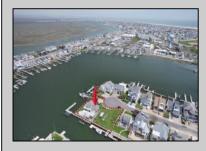

## COMMENTS

A remarkable once-in-a-lifetime opportunity awaits at this picturesque 18,000 sq ft double cul-desac bayfront lot on the white sandy beach island of Brigantine Beach! This exceptional corner lot with 180 degrees of waterfront is located just 11 minutes by boat from the Atlantic Ocean and minutes from nightlife, casinos & exceptional fine dining. Located on one of the most desirable streets in Brigantine, this boaters dream lot is in a protected cove & offers the ability to house a flotilla of water toys with 300+ ft of deep water bulkhead, moorings for a 70'+ yacht, 170+ linear ft of floating docks, a 35K lb. 8 post 4 motor lift, a jet dock for up to a 46' boat & 4 jet ski slips. Build now or live on the property & build later in this tastefully decorated 3/2.5 home with spacious covered patios, stunning outdoor pool & spa, outdoor chefs' kitchen and bar to entertain all your friends! If you are looking for a peaceful serene place to take in breath taking views of the bay, watch the native birds & wildlife, swim in incredibly clean water with interesting aquatic life & enjoy stunning sunsets on a peaceful quiet street, look no further! Build your ultimate bayfront estate. Builder and architect available for consultation.