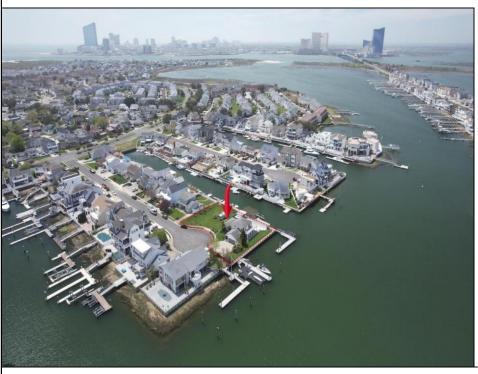

## COMMENTS

A remarkable once-in-a-lifetime opportunity awaits at this picturesque 18,000 sq ft double cul-desac bayfront lot on the white sandy beach island of Brigantine Beach! This exceptional corner lot with 180 degrees of waterfront is located just 11 minutes by boat from the Atlantic Ocean and minutes from nightlife, casinos & exceptional fine dining. Located on one of the most desirable streets in Brigantine, this boaters dream lot is in a protected cove & offers the ability to house a flotilla of water toys with 300+ ft of deep water bulkhead, moorings for a 70'+ yacht, 170+ linear ft of floating docks, a 35K lb. 8 post 4 motor lift, a jet dock for up to a 46' boat & 4 jet ski slips. Build now or live on the property & build later in this tastefully decorated 3/2.5 home with spacious covered patios, stunning outdoor pool & spa, outdoor chefs' kitchen and bar to entertain all your friends! If you are looking for a peaceful serene place to take in breath taking views of the bay, watch the native birds & wildlife, swim in incredibly clean water with interesting aquatic life & enjoy stunning sunsets on a peaceful quiet street, look no further! Build your ultimate bayfront estate. Builder and architect available for consultation.