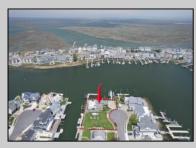

## COMMENTS

A remarkable once-in-a-lifetime opportunity awaits at this picturesque 18,000 sq ft double cul-desac bayfront lot on the white sandy beach island of Brigantine Beach! This exceptional corner lot with 180 degrees of waterfront is located just 11 minutes by boat from the Atlantic Ocean and minutes from nightlife, casinos & exceptional fine dining. Located on one of the most desirable streets in Brigantine, this boaters dream lot is in a protected cove & offers the ability to house a flotilla of water toys with 300+ ft of deep water bulkhead, moorings for a 70'+ yacht, 170+ linear ft of floating docks, a 35K lb. 8 post 4 motor lift, a jet dock for up to a 46' boat & 4 jet ski slips. Build now or live on the property & build later in this tastefully decorated 3/2.5 home with spacious covered patios, stunning outdoor pool & spa, outdoor chefs' kitchen and bar to entertain all your friends! If you are looking for a peaceful serene place to take in breath taking views of the bay, watch the native birds & wildlife, swim in incredibly clean water with interesting aquatic life & enjoy stunning sunsets on a peaceful quiet street, look no further! Build your ultimate bayfront estate. Builder and architect available for consultation.