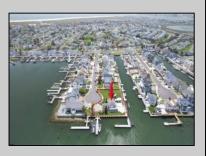

## COMMENTS

A remarkable once-in-a-lifetime opportunity awaits at this picturesque 18,000 sq ft double cul-desac bayfront lot on the white sandy beach island of Brigantine Beach! This exceptional corner lot with 180 degrees of waterfront is located just 11 minutes by boat from the Atlantic Ocean and minutes from nightlife, casinos & exceptional fine dining. Located on one of the most desirable streets in Brigantine, this boaters dream lot is in a protected cove & offers the ability to house a flotilla of water toys with 300+ ft of deep water bulkhead, moorings for a 70'+ yacht, 170+ linear ft of floating docks, a 35K lb. 8 post 4 motor lift, a jet dock for up to a 46' boat & 4 jet ski slips. Build now or live on the property & build later in this tastefully decorated 3/2.5 home with spacious covered patios, stunning outdoor pool & spa, outdoor chefs' kitchen and bar to entertain all your friends! If you are looking for a peaceful serene place to take in breath taking views of the bay, watch the native birds & wildlife, swim in incredibly clean water with interesting aquatic life & enjoy stunning sunsets on a peaceful quiet street, look no further! Build your ultimate bayfront estate. Builder and architect available for consultation.