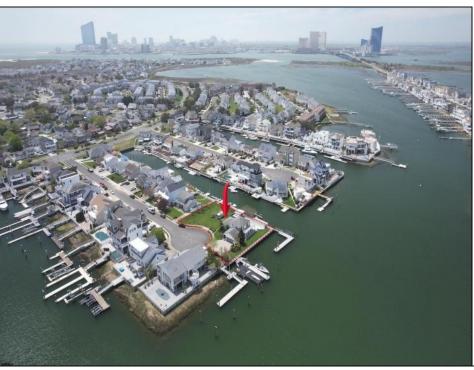

## COMMENTS

A remarkable once-in-a-lifetime opportunity awaits at this picturesque 18,000 sq ft double cul-desac bayfront lot on the white sandy beach island of Brigantine Beach! This exceptional corner lot with 180 degrees of waterfront is located just 11 minutes by boat from the Atlantic Ocean and minutes from nightlife, casinos & exceptional fine dining. Located on one of the most desirable streets in Brigantine, this boaters dream lot is in a protected cove & offers the ability to house a flotilla of water toys with 300+ ft of deep water bulkhead, moorings for a 70'+ yacht, 170+ linear ft of floating docks, a 35K lb. 8 post 4 motor lift, a jet dock for up to a 46' boat & 4 jet ski slips. Build now or live on the property & build later in this tastefully decorated 3/2.5 home with spacious covered patios, stunning outdoor pool & spa, outdoor chefs' kitchen and bar to entertain all your friends! If you are looking for a peaceful serene place to take in breath taking views of the bay, watch the native birds & wildlife, swim in incredibly clean water with interesting aquatic life & enjoy stunning sunsets on a peaceful quiet street, look no further! Build your ultimate bayfront estate. Builder and architect available for consultation.