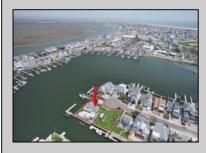

## COMMENTS

A remarkable once-in-a-lifetime opportunity awaits at this picturesque 18,000 sq ft double cul-desac bayfront lot on the white sandy beach island of Brigantine Beach! This exceptional corner lot with 180 degrees of waterfront is located just 11 minutes by boat from the Atlantic Ocean and minutes from nightlife, casinos & exceptional fine dining. Located on one of the most desirable streets in Brigantine, this boaters dream lot is in a protected cove & offers the ability to house a flotilla of water toys with 300+ ft of deep water bulkhead, moorings for a 70'+ yacht, 170+ linear ft of floating docks, a 35K lb. 8 post 4 motor lift, a jet dock for up to a 46' boat & 4 jet ski slips. Build now or live on the property & build later in this tastefully decorated 3/2.5 home with spacious covered patios, stunning outdoor pool & spa, outdoor chefs' kitchen and bar to entertain all your friends! If you are looking for a peaceful serene place to take in breath taking views of the bay, watch the native birds & wildlife, swim in incredibly clean water with interesting aquatic life & enjoy stunning sunsets on a peaceful quiet street, look no further! Build your ultimate bayfront estate. Builder and architect available for consultation.