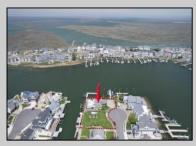

## COMMENTS

A remarkable once-in-a-lifetime opportunity awaits at this picturesque 18,000 sq ft double cul-desac bayfront lot on the white sandy beach island of Brigantine Beach! This exceptional corner lot with 180 degrees of waterfront is located just 11 minutes by boat from the Atlantic Ocean and minutes from nightlife, casinos & exceptional fine dining. Located on one of the most desirable streets in Brigantine, this boaters dream lot is in a protected cove & offers the ability to house a flotilla of water toys with 300+ ft of deep water bulkhead, moorings for a 70'+ yacht, 170+ linear ft of floating docks, a 35K lb. 8 post 4 motor lift, a jet dock for up to a 46' boat & 4 jet ski slips. Build now or live on the property & build later in this tastefully decorated 3/2.5 home with spacious covered patios, stunning outdoor pool & spa, outdoor chefs' kitchen and bar to entertain all your friends! If you are looking for a peaceful serene place to take in breath taking views of the bay, watch the native birds & wildlife, swim in incredibly clean water with interesting aquatic life & enjoy stunning sunsets on a peaceful quiet street, look no further! Build your ultimate bayfront estate. Builder and architect available for consultation.