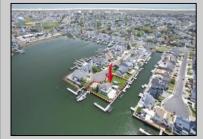

## COMMENTS

A remarkable once-in-a-lifetime opportunity awaits at this picturesque 18,000 sq ft double cul-desac bayfront lot on the white sandy beach island of Brigantine Beach! This exceptional corner lot with 180 degrees of waterfront is located just 11 minutes by boat from the Atlantic Ocean and minutes from nightlife, casinos & exceptional fine dining. Located on one of the most desirable streets in Brigantine, this boaters dream lot is in a protected cove & offers the ability to house a flotilla of water toys with 300+ ft of deep water bulkhead, moorings for a 70'+ yacht, 170+ linear ft of floating docks, a 35K lb. 8 post 4 motor lift, a jet dock for up to a 46' boat & 4 jet ski slips. Build now or live on the property & build later in this tastefully decorated 3/2.5 home with spacious covered patios, stunning outdoor pool & spa, outdoor chefs' kitchen and bar to entertain all your friends! If you are looking for a peaceful serene place to take in breath taking views of the bay, watch the native birds & wildlife, swim in incredibly clean water with interesting aquatic life & enjoy stunning sunsets on a peaceful quiet street, look no further! Build your ultimate bayfront estate. Builder and architect available for consultation.