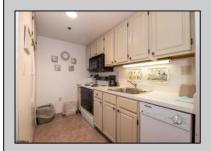

## **COMMENTS**

Watson\'s Regency boasts the only indoor pool in Ocean City. This large suite includes an outside balcony. It is located on the 4th floor and is complete with a living room with a queen sofa bed, full kitchen, dining area seating six, large bath and a separate bedroom with a queen bed. Just steps from the beach and boardwalk, the front desk rents your suite on a nightly basis and offers daily housekeeping to your guests. Don\'t miss this one. Make arrangements to see it now. Condo fees include cable TV, WiFi, basic phone service, water, sewer, flood insurance, hazard insurance & common area maintenance. Watson\'s boasts one of the island\'s best rental addresses, too...if high investment income is what you are after, look no farther. The 2023 gross income of \$33,158.00! Enjoy private outdoor covered parking and consistent high rental income history. All owners must participate in the onsite Watson\'s Regency rental program (no outside rentals permitted). Owner usage is limited to 30 nights per seasonal quarter. See breakdown below of seasonal quarters: Summer – June 21st to September 20th, Fall – September 21st – December 20th, Winter – December 21st – March 20th, Spring – March 21st - June 20th. Please see Agent Remarks.