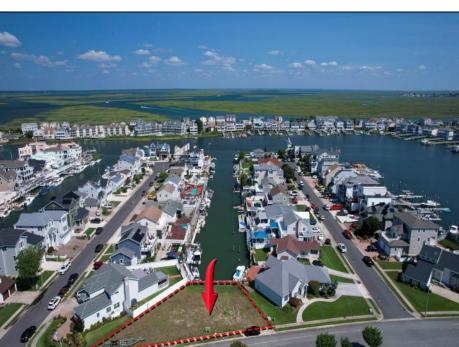

## **COMMENTS**

OVERSIZED WATERFRONT LOT – Prime location at the end of one of Brigantine's finest canals. Build your dream home in one of the most desirable areas on the island. Lot has water access with specs for floating dock to accommodate up to a 25\' boat and one jet ski. Located on the south end, with views of the canal and bay. This oversized parcel allows for ample parking and plenty of room for outdoor entertaining. Act now to secure this premier waterfront site. Embrace Florida lifestyle-living at the Jersey Shore. Architectural plans for 4300 sq. ft. home available.