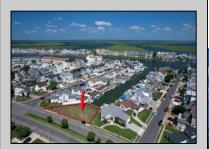

## **COMMENTS**

OVERSIZED WATERFRONT LOT – Prime location at the end of one of Brigantine's finest canals. Build your dream home in one of the most desirable areas on the island. Lot has water access with specs for floating dock to accommodate up to a 25\' boat and one jet ski. Located on the south end, with views of the canal and bay. This oversized parcel allows for ample parking and plenty of room for outdoor entertaining. Act now to secure this premier waterfront site. Embrace Florida lifestyle-living at the Jersey Shore. Architectural plans for 4300 sq. ft. home available.