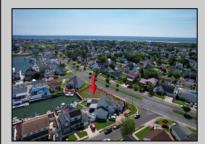

## **COMMENTS**

OVERSIZED WATERFRONT LOT – Prime location at the end of one of Brigantine's finest canals. Build your dream home in one of the most desirable areas on the island. Lot has water access with specs for floating dock to accommodate up to a 25\' boat and one jet ski. Located on the south end, with views of the canal and bay. This oversized parcel allows for ample parking and plenty of room for outdoor entertaining. Act now to secure this premier waterfront site. Embrace Florida lifestyle-living at the Jersey Shore. Architectural plans for 4300 sq. ft. home available.