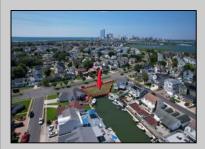

## **COMMENTS**

OVERSIZED WATERFRONT LOT – Prime location at the end of one of Brigantine's finest canals. Build your dream home in one of the most desirable areas on the island. Lot has water access with specs for floating dock to accommodate up to a 25\' boat and one jet ski. Located on the south end, with views of the canal and bay. This oversized parcel allows for ample parking and plenty of room for outdoor entertaining. Act now to secure this premier waterfront site. Embrace Florida lifestyle-living at the Jersey Shore. Architectural plans for 4300 sq. ft. home available.