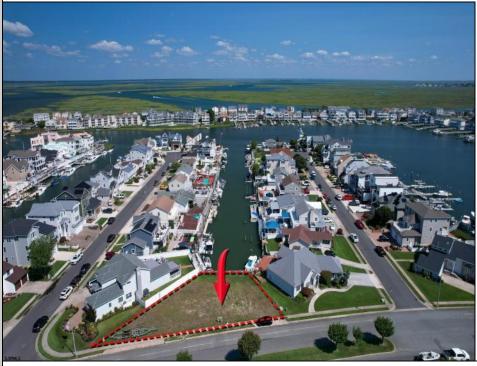

## COMMENTS

OVERSIZED WATERFRONT LOT – Prime location at the end of one of Brigantine's finest canals. Build your dream home in one of the most desirable areas on the island. Located on the south end, with views of the canal and bay. This oversized parcel allows for ample parking and plenty of room for outdoor entertaining. Act now to secure this premier waterfront site. Embrace Florida lifestyle-living at the Jersey Shore.