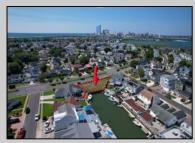

## COMMENTS

OVERSIZED WATERFRONT LOT – Prime location at the end of one of Brigantine's finest canals. Build your dream home in one of the most desirable areas on the island. Located on the south end, with views of the canal and bay. This oversized parcel allows for ample parking and plenty of room for outdoor entertaining. Act now to secure this premier waterfront site. Embrace Florida lifestyle-living at the Jersey Shore.