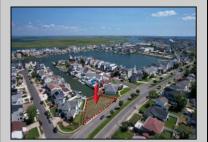

## COMMENTS

OVERSIZED WATERFRONT LOT – Prime location at the end of one of Brigantine's finest canals. Build your dream home in one of the most desirable areas on the island. Located on the south end, with views of the canal and bay. This oversized parcel allows for ample parking and plenty of room for outdoor entertaining. Act now to secure this premier waterfront site. Embrace Florida lifestyle-living at the Jersey Shore.