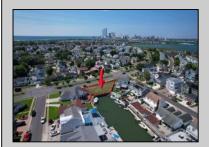

## **COMMENTS**

OVERSIZED WATERFRONT LOT – Prime location at the end of one of Brigantine's finest canals. Build your dream home in one of the most desirable areas on the island. Located on the south end, with views of the canal and bay. This oversized parcel allows for ample parking and plenty of room for outdoor entertaining. Act now to secure this premier waterfront site. Embrace Florida lifestyle-living at the Jersey Shore.