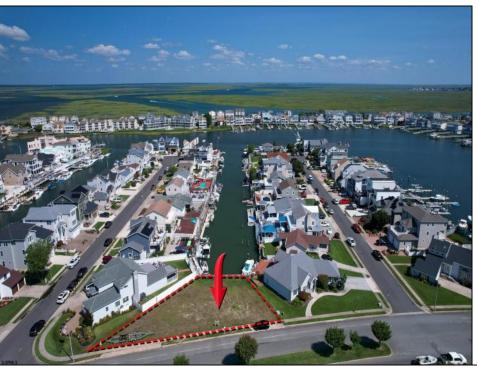

## **COMMENTS**

OVERSIZED WATERFRONT LOT – Prime location at the end of one of Brigantine's finest canals. Build your dream home in one of the most desirable areas on the island. Located on the south end, with views of the canal and bay. This oversized parcel allows for ample parking and plenty of room for outdoor entertaining. Act now to secure this premier waterfront site. Embrace Florida lifestyle-living at the Jersey Shore.