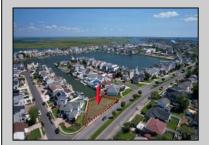

## **COMMENTS**

OVERSIZED WATERFRONT LOT – Prime location at the end of one of Brigantine's finest canals. Build your dream home in one of the most desirable areas on the island. Located on the south end, with views of the canal and bay. This oversized parcel allows for ample parking and plenty of room for outdoor entertaining. Act now to secure this premier waterfront site. Embrace Florida lifestyle-living at the Jersey Shore.