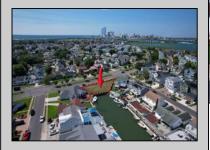

## **COMMENTS**

OVERSIZED WATERFRONT LOT - Prime location at the end of one of Brigantine's finest canals. Build your dream home in one of the most desirable areas on the island. Located on the south end, with views of the canal and bay. This oversized parcel allows for ample parking and plenty of room for outdoor entertaining. Act now to secure this premier waterfront site. Embrace Florida lifestyle-living at the Jersey Shore.