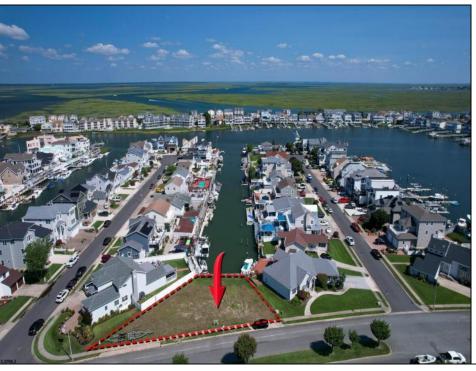

## **COMMENTS**

OVERSIZED WATERFRONT LOT - Prime location at the end of one of Brigantine's finest canals. Build your dream home in one of the most desirable areas on the island. Located on the south end, with views of the canal and bay. This oversized parcel allows for ample parking and plenty of room for outdoor entertaining. Act now to secure this premier waterfront site. Embrace Florida lifestyle-living at the Jersey Shore.