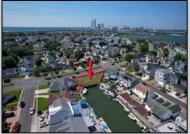

## **COMMENTS**

OVERSIZED WATERFRONT LOT - Prime location at the end of one of Brigantine's finest canals. Build your dream home in one of the most desirable areas on the island. Located on the south end, with views of the canal and bay. This oversized parcel allows for ample parking and plenty of room for outdoor entertaining. Act now to secure this premier waterfront site. Embrace Florida lifestyle-living at the Jersey Shore.