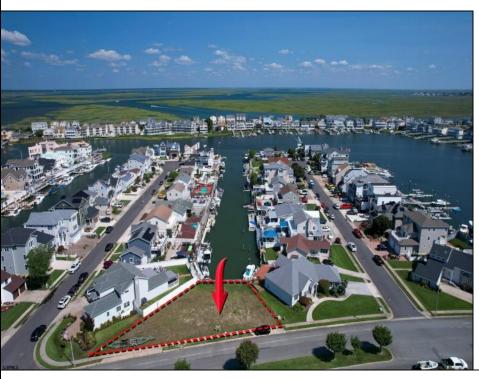

## **COMMENTS**

OVERSIZED WATERFRONT LOT - Prime location at the end of one of Brigantine's finest canals. Build your dream home in one of the most desirable areas on the island. Located on the south end, with views of the canal and bay. This oversized parcel allows for ample parking and plenty of room for outdoor entertaining. Act now to secure this premier waterfront site. Embrace Florida lifestyle-living at the Jersey Shore.