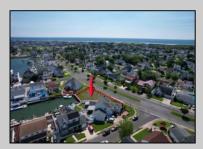

## **COMMENTS**

OVERSIZED WATERFRONT LOT - Prime location at the end of one of Brigantine's finest canals. Build your dream home in one of the most desirable areas on the island. Located on the south end, with views of the canal and bay. This oversized parcel allows for ample parking and plenty of room for outdoor entertaining. Act now to secure this premier waterfront site. Embrace Florida lifestyle-living at the Jersey Shore.