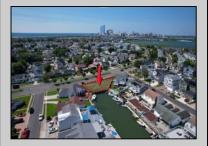

## **COMMENTS**

OVERSIZED WATERFRONT LOT - Prime location at the end of one of Brigantine's finest canals. Build your dream home in one of the most desirable areas on the island. Located on the south end, with views of the canal and bay. This oversized parcel allows for ample parking and plenty of room for outdoor entertaining. Act now to secure this premier waterfront site. Embrace Florida lifestyle-living at the Jersey Shore.