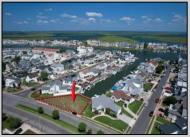

## **COMMENTS**

OVERSIZED WATERFRONT LOT - Prime location at the end of one of Brigantine's finest canals. Build your dream home in one of the most desirable areas on the island. Located on the south end, with views of the canal and bay. This oversized parcel allows for ample parking and plenty of room for outdoor entertaining. Act now to secure this premier waterfront site. Embrace Florida lifestyle-living at the Jersey Shore.