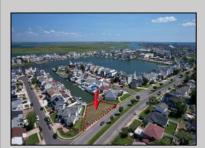

## **COMMENTS**

OVERSIZED WATERFRONT LOT - Prime location at the end of one of Brigantine's finest canals. Build your dream home in one of the most desirable areas on the island. Located on the south end, with views of the canal and bay. This oversized parcel allows for ample parking and plenty of room for outdoor entertaining. Act now to secure this premier waterfront site. Embrace Florida lifestyle-living at the Jersey Shore.