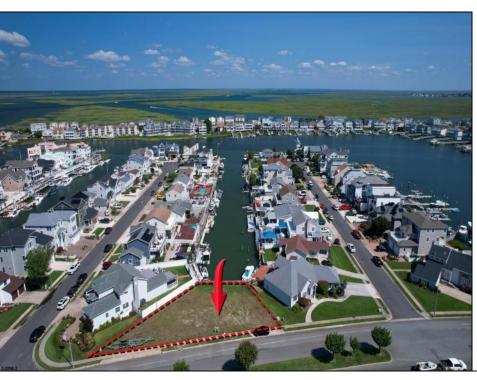

## **COMMENTS**

OVERSIZED WATERFRONT LOT - Prime location at the end of one of Brigantine's finest canals. Build your dream home in one of the most desirable areas on the island. Located on the south end, with views of the canal and bay. This oversized parcel allows for ample parking and plenty of room for outdoor entertaining. Act now to secure this premier waterfront site. Embrace Florida lifestyle-living at the Jersey Shore.