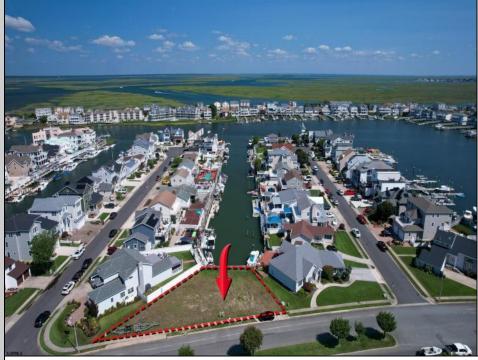

## COMMENTS

OVERSIZED WATERFRONT LOT – Prime location at the end of one of Brigantine's finest canals. Build your dream home in one of the most desirable areas on the island. Located on the south end, with views of the canal and bay. This oversized parcel allows for ample parking and plenty of room for outdoor entertaining. Act now to secure this premier waterfront site. Embrace Florida lifestyle-living at the Jersey Shore.