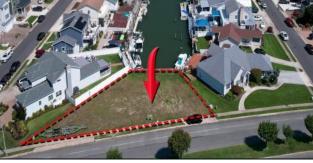

## COMMENTS

OVERSIZED WATERFRONT LOT - Prime location at the end of one of Brigantine's finest canals. Build your dream home in one of the most desirable areas on the island. Located on the south end, with views of the canal and bay. This oversized parcel allows for ample parking and plenty of room for outdoor entertaining. Act now to secure this premier waterfront site. Embrace Florida lifestyle-living at the Jersey Shore.