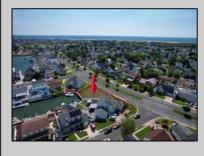

## COMMENTS

OVERSIZED WATERFRONT LOT - Prime location at the end of one of Brigantine's finest canals. Build your dream home in one of the most desirable areas on the island. Located on the south end, with views of the canal and bay. This oversized parcel allows for ample parking and plenty of room for outdoor entertaining. Act now to secure this premier waterfront site. Embrace Florida lifestyle-living at the Jersey Shore.