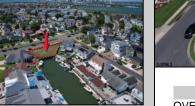

## COMMENTS

OVERSIZED WATERFRONT LOT - Prime location at the end of one of Brigantine's finest canals. Build your dream home in one of the most desirable areas on the island. Located on the south end, with views of the canal and bay. This oversized parcel allows for ample parking and plenty of room for outdoor entertaining. Act now to secure this premier waterfront site. Embrace Florida lifestyle-living at the Jersey Shore.