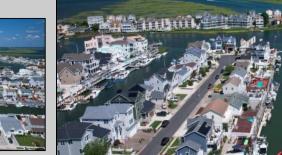

## COMMENTS

OVERSIZED WATERFRONT LOT - Prime location at the end of one of Brigantine's finest canals. Build your dream home in one of the most desirable areas on the island. Located on the south end, with views of the canal and bay. This oversized parcel allows for ample parking and plenty of room for outdoor entertaining. Act now to secure this premier waterfront site. Embrace Florida lifestyle-living at the Jersey Shore.