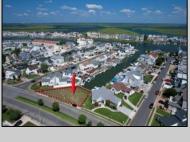

## **COMMENTS**

OVERSIZED WATERFRONT LOT - Prime location at the end of one of Brigantine's finest canals. Build your dream home in one of the most desirable areas on the island. Lot has water access with specs for floating dock to accommodate up to a 25\' boat and one jet ski. Located on the south end, with views of the canal and bay. This oversized parcel allows for ample parking and plenty of room for outdoor entertaining. Act now to secure this premier waterfront site. Embrace Florida lifestyle-living at the Jersey Shore. Architectural plans for 4300 sq. ft. home available.