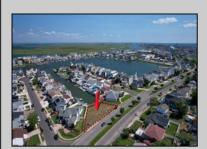

## **COMMENTS**

OVERSIZED WATERFRONT LOT - Prime location at the end of one of Brigantine's finest canals. Build your dream home in one of the most desirable areas on the island. Lot has water access with specs for floating dock to accommodate up to a 25\' boat and one jet ski. Located on the south end, with views of the canal and bay. This oversized parcel allows for ample parking and plenty of room for outdoor entertaining. Act now to secure this premier waterfront site. Embrace Florida lifestyle-living at the Jersey Shore. Architectural plans for 4300 sq. ft. home available.