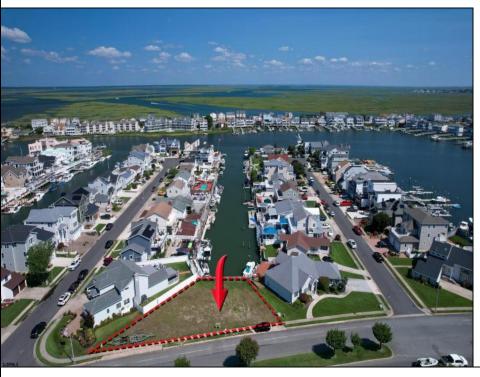

## **COMMENTS**

OVERSIZED WATERFRONT LOT - Prime location at the end of one of Brigantine's finest canals. Build your dream home in one of the most desirable areas on the island. Lot has water access with specs for floating dock to accommodate up to a 25\' boat and one jet ski. Located on the south end, with views of the canal and bay. This oversized parcel allows for ample parking and plenty of room for outdoor entertaining. Act now to secure this premier waterfront site. Embrace Florida lifestyle-living at the Jersey Shore. Architectural plans for 4300 sq. ft. home available.