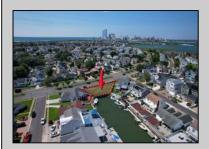

## **COMMENTS**

OVERSIZED WATERFRONT LOT - Prime location at the end of one of Brigantine's finest canals. Build your dream home in one of the most desirable areas on the island. Lot has water access with specs for floating dock to accommodate up to a 25\' boat and one jet ski. Located on the south end, with views of the canal and bay. This oversized parcel allows for ample parking and plenty of room for outdoor entertaining. Act now to secure this premier waterfront site. Embrace Florida lifestyle-living at the Jersey Shore. Architectural plans for 4300 sq. ft. home available.