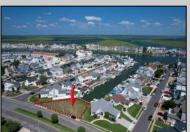

## **COMMENTS**

OVERSIZED WATERFRONT LOT - Prime location at the end of one of Brigantine's finest canals. Build your dream home in one of the most desirable areas on the island. Lot has water access with specs for floating dock to accommodate up to a 25\' boat and one jet ski. Located on the south end, with views of the canal and bay. This oversized parcel allows for ample parking and plenty of room for outdoor entertaining. Act now to secure this premier waterfront site. Embrace Florida lifestyle-living at the Jersey Shore. Architectural plans for 4300 sq. ft. home available.