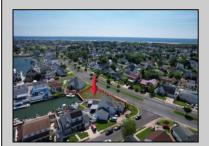

## **COMMENTS**

OVERSIZED WATERFRONT LOT - Prime location at the end of one of Brigantine's finest canals. Build your dream home in one of the most desirable areas on the island. Lot has water access with specs for floating dock to accommodate up to a 25\' boat and one jet ski. Located on the south end, with views of the canal and bay. This oversized parcel allows for ample parking and plenty of room for outdoor entertaining. Act now to secure this premier waterfront site. Embrace Florida lifestyle-living at the Jersey Shore. Architectural plans for 4300 sq. ft. home available.