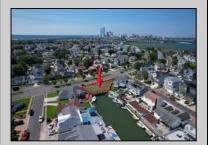

## **COMMENTS**

OVERSIZED WATERFRONT LOT - Prime location at the end of one of Brigantine's finest canals. Build your dream home in one of the most desirable areas on the island. Located on the south end, with views of the canal and bay. This oversized parcel allows for ample parking and plenty of room for outdoor entertaining. Act now to secure this premier waterfront site. Embrace Florida lifestyle-living at the Jersey Shore.