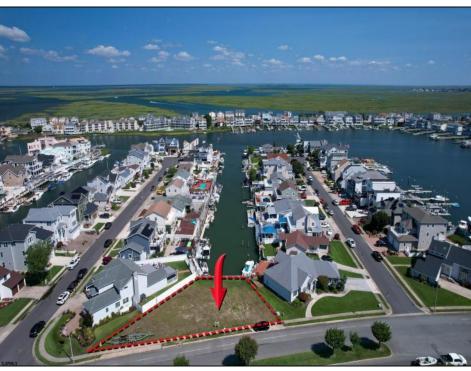

## **COMMENTS**

OVERSIZED WATERFRONT LOT - Prime location at the end of one of Brigantine's finest canals. Build your dream home in one of the most desirable areas on the island. Located on the south end, with views of the canal and bay. This oversized parcel allows for ample parking and plenty of room for outdoor entertaining. Act now to secure this premier waterfront site. Embrace Florida lifestyle-living at the Jersey Shore.