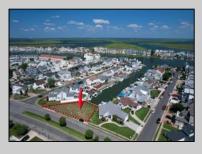

## COMMENTS

OVERSIZED WATERFRONT LOT – Prime location at the end of one of Brigantine's finest canals. Build your dream home in one of the most desirable areas on the island. Located on the south end, with views of the canal and bay. This oversized parcel allows for ample parking and plenty of room for outdoor entertaining. Act now to secure this premier waterfront site. Embrace Florida lifestyle-living at the Jersey Shore.