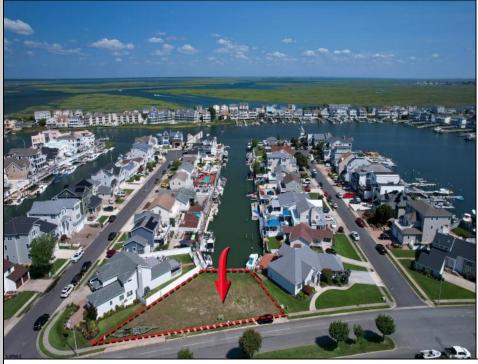

## COMMENTS

OVERSIZED WATERFRONT LOT – Prime location at the end of one of Brigantine's finest canals. Build your dream home in one of the most desirable areas on the island. Located on the south end, with views of the canal and bay. This oversized parcel allows for ample parking and plenty of room for outdoor entertaining. Act now to secure this premier waterfront site. Embrace Florida lifestyle-living at the Jersey Shore.