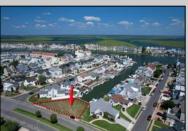

## **COMMENTS**

OVERSIZED WATERFRONT LOT - Prime location at the end of one of Brigantine's finest canals. Build your dream home in one of the most desirable areas on the island. Located on the south end, with views of the canal and bay. This oversized parcel allows for ample parking and plenty of room for outdoor entertaining. Act now to secure this premier waterfront site. Embrace Florida lifestyle-living at the Jersey Shore.