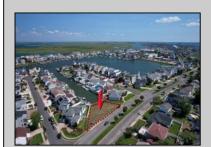

## **COMMENTS**

OVERSIZED WATERFRONT LOT - Prime location at the end of one of Brigantine's finest canals. Build your dream home in one of the most desirable areas on the island. Located on the south end, with views of the canal and bay. This oversized parcel allows for ample parking and plenty of room for outdoor entertaining. Act now to secure this premier waterfront site. Embrace Florida lifestyle-living at the Jersey Shore.