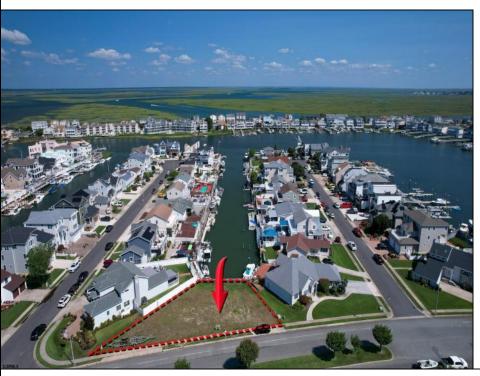

## **COMMENTS**

OVERSIZED WATERFRONT LOT - Prime location at the end of one of Brigantine's finest canals. Build your dream home in one of the most desirable areas on the island. Located on the south end, with views of the canal and bay. This oversized parcel allows for ample parking and plenty of room for outdoor entertaining. Act now to secure this premier waterfront site. Embrace Florida lifestyle-living at the Jersey Shore.