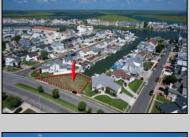

## **COMMENTS**

OVERSIZED WATERFRONT LOT - Prime location at the end of one of Brigantine's finest canals. Build your dream home in one of the most desirable areas on the island. Located on the south end, with views of the canal and bay. This oversized parcel allows for ample parking and plenty of room for outdoor entertaining. Act now to secure this premier waterfront site. Embrace Florida lifestyle-living at the Jersey Shore.