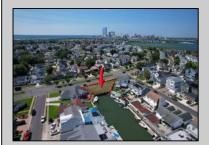

## **COMMENTS**

OVERSIZED WATERFRONT LOT - Prime location at the end of one of Brigantine's finest canals. Build your dream home in one of the most desirable areas on the island. Located on the south end, with views of the canal and bay. This oversized parcel allows for ample parking and plenty of room for outdoor entertaining. Act now to secure this premier waterfront site. Embrace Florida lifestyle-living at the Jersey Shore.